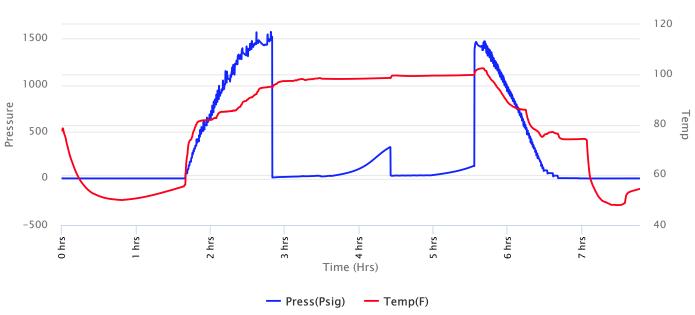

Uploading recovery & pressures

> **DATE** April 23 2019

**DST #1** Formation: Lans A-D Test Interval: 3066 -Total Depth: 3130'

3130'

Time On: 03:01 04/23 Time Off: 10:34 04/23

Time On Bottom: 05:47 04/23 Time Off Bottom: 08:17 04/23

Electronic Volume Estimate:

59'

1st Open Minutes: 45 **Current Reading:** 

1.9" at 45 min

Max Reading: 1.9"

1st Close Minutes: 45 **Current Reading:** 

0" at 45 min

Max Reading: 0"

2nd Open Minutes: 30 **Current Reading:** 

.7" at 30 min

Max Reading: .7"

2nd Close Minutes: 30 **Current Reading:** 

0" at 30 min

Max Reading: 0"

Inside Recorder

Lease: Redetzke #2

| Initial Hydrostatic Pressure | 1468     | PSI |
|------------------------------|----------|-----|
| Initial Flow                 | 10 to 27 | PSI |
| Initial Closed in Pressure   | 337      | PSI |
| Final Flow Pressure          | 28 to 33 | PSI |
| Final Closed in Pressure     | 136      | PSI |
| Final Hydrostatic Pressure   | 1471     | PSI |
| Temperature                  | 100      | °F  |
|                              |          |     |
| Pressure Change Initial      | 59.7     | %   |
| Close / Final Close          |          |     |