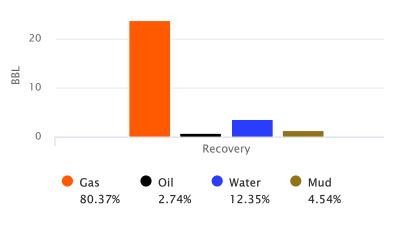

#### Recovered

| <u>Foot</u> | BBLS     | <b>Description of Fluid</b> |
|-------------|----------|-----------------------------|
| 1616        | 22.99568 | G                           |
| 148         | 2.10604  | SLWCGCHOCM                  |
| 126         | 1.79298  | SLOCGCMCW                   |
| 189         | 2.68947  | SLMCW                       |

| <u>Gas %</u> | <u>Oil %</u> | <u>Water %</u> | <u>Mud %</u> |
|--------------|--------------|----------------|--------------|
| 100          | 0            | 0              | 0            |
| 20           | 30           | 10             | 40           |
| 20           | 10           | 45             | 25           |
| 0            | 0            | 98             | 2            |

#### **BUCKET MEASUREMENT:**

1st Open: 1" Blow. BOB in 45 Secs 1st Close: Bottom Bucket Blow Back 2nd Open: 2 1/2" Blow. BOB in 4 mins 2nd Close: Bottom Bucket Blow Back

**REMARKS:** 

Tool Sample: 0% Gas 3% Oil 96% Water 1% Mud