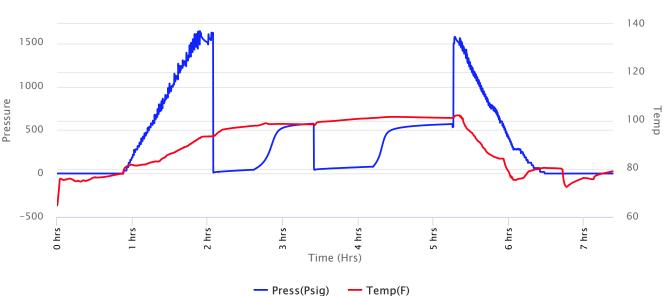

Uploading recovery & pressures

> **DATE** April 23 2019

**DST #1** Formation: Lans A-D Test Interval: 3066 -Total Depth: 3130'

3130'

Time On: 03:01 04/23 Time Off: 10:34 04/23

Time On Bottom: 05:47 04/23 Time Off Bottom: 08:17 04/23

Electronic Volume Estimate:

59'

1st Open Minutes: 45 **Current Reading:** 

1.9" at 45 min

Max Reading: 1.9"

1st Close Minutes: 45 **Current Reading:** 

0" at 45 min

Max Reading: 0"

2nd Open Minutes: 30 **Current Reading:** 

.7" at 30 min

Max Reading: .7"

2nd Close Minutes: 30 **Current Reading:** 

0" at 30 min

Max Reading: 0"

Inside Recorder

Lease: Redetzke #2

| Initial Hydrostatic Pressure | 1468     | PSI |
|------------------------------|----------|-----|
| Initial Flow                 | 10 to 27 | PSI |
| Initial Closed in Pressure   | 337      | PSI |
| Final Flow Pressure          | 28 to 33 | PSI |
| Final Closed in Pressure     | 136      | PSI |
| Final Hydrostatic Pressure   | 1471     | PSI |
| Temperature                  | 100      | °F  |
|                              |          |     |
| Pressure Change Initial      | 59.7     | %   |
| Close / Final Close          |          |     |