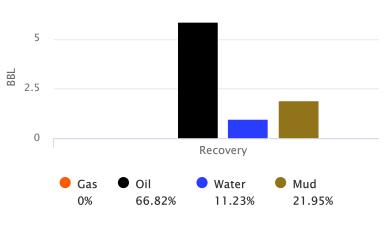

#### Recovered

| <u>Foot</u> | BBLS     | <b>Description of Fluid</b> |
|-------------|----------|-----------------------------|
| 1616        | 22.99568 | G                           |
| 148         | 2.10604  | SLWCGCHOCM                  |
| 126         | 1.79298  | SLOCGCMCW                   |
| 189         | 2.68947  | SLMCW                       |

| <u>Gas %</u> | <u>Oil %</u> | <u>Water %</u> | <u>Mud %</u> |
|--------------|--------------|----------------|--------------|
| 100          | 0            | 0              | 0            |
| 20           | 30           | 10             | 40           |
| 20           | 10           | 45             | 25           |
| 0            | 0            | 98             | 2            |

#### **BUCKET MEASUREMENT:**

1st Open: 1" Blow. BOB in 45 Secs 1st Close: Bottom Bucket Blow Back 2nd Open: 2 1/2" Blow. BOB in 4 mins 2nd Close: Bottom Bucket Blow Back

**REMARKS:** 

Tool Sample: 0% Gas 3% Oil 96% Water 1% Mud