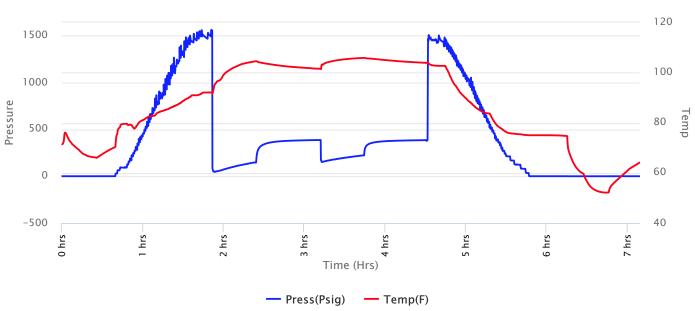

Uploading recovery & pressures

**DATE**April **23**2019

DST #2 Formation: Lans E-F Test Interval: 3127 - Total Depth: 3155'

3155'

Time On Bottom: 18:48 04/23 Time Off Bottom: 21:18 04/23

Electronic Volume Estimate: 1828' <u>1st Open</u> Minutes: 30 Current Reading:

144.5" at 30 min

Max Reading: 144.5"

1st Close Minutes: 45 Current Reading:

14.8" at 45 min

Max Reading: 14.8"

2nd Open Minutes: 30 Current Reading:

99.4" at 30 min

Max Reading: 99.4"

2nd Close Minutes: 45 Current Reading:

19.5" at 45 min

Max Reading: 19.5"

Inside Recorder

Lease: Redetzke #2

SEC: 34 TWN: 16S RNG: 12W

County: BARTON State: Kansas

Drilling Contractor: Southwind Drilling,

Total Recovered: 2079 ft

Total Barrels Recovered: 29.58417

| - |                    |
|---|--------------------|
|   | Reversed Out<br>NO |
|   | NO                 |

| Initial Hydrostatic Pressure | 1469       | PSI |
|------------------------------|------------|-----|
| Initial Flow                 | 47 to 147  | PSI |
| Initial Closed in Pressure   | 387        | PSI |
| Final Flow Pressure          | 152 to 223 | PSI |
| Final Closed in Pressure     | 385        | PSI |
| Final Hydrostatic Pressure   | 1468       | PSI |
| Temperature                  | 106        | °F  |
|                              |            |     |
| Pressure Change Initial      | 0.5        | %   |
| Close / Final Close          |            |     |