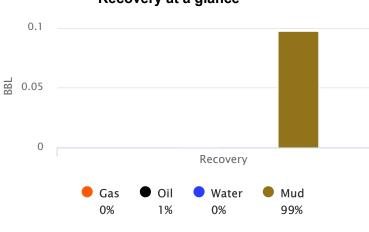

Recovered

**Foot BBLS** 20 0.0984 **Description of Fluid SLOCM** 

Gas % Oil % 0 1

Water % Mud % 99 0

Total Recovered: 20 ft

Total Barrels Recovered: 0.0984

| Reversed Ou | t |
|-------------|---|
| NO          |   |

#### **BUCKET MEASUREMENT:**

1st Open: 1/4" Blow. Built to 2 inches in 45 mins

1st Close: NOBB

2nd Open: WSB. Built to 3/4 inch in 30 mins

2nd Close: NOBB

**REMARKS:** 

Tool Sample: 0% Gas 1% Oil 0% Water 99% Mud