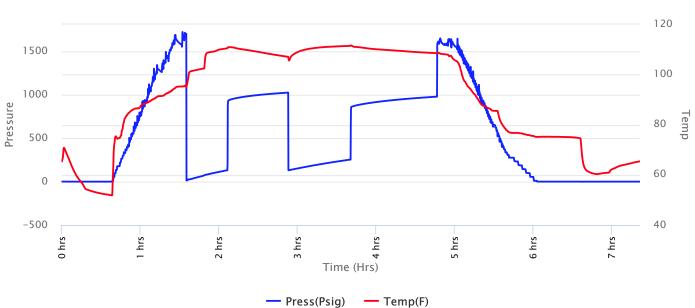

Uploading recovery & pressures

**DATE**April **23**2019

DST #2 Formation: Lans E-F Test Interval: 3127 - Total Depth: 3155'

3155'

Time On Bottom: 18:48 04/23 Time Off Bottom: 21:18 04/23

Electronic Volume Estimate: 1828' <u>1st Open</u> Minutes: 30 Current Reading:

144.5" at 30 min

Max Reading: 144.5"

1st Close Minutes: 45 Current Reading:

14.8" at 45 min

Max Reading: 14.8"

2nd Open Minutes: 30 Current Reading:

99.4" at 30 min

Max Reading: 99.4"

2nd Close Minutes: 45 Current Reading:

19.5" at 45 min

Max Reading: 19.5"

Inside Recorder

Lease: Redetzke #2

SEC: 34 TWN: 16S RNG: 12W

County: BARTON State: Kansas

Drilling Contractor: Southwind Drilling,

Total Recovered: 2079 ft

Total Barrels Recovered: 29.58417

| - |                    |
|---|--------------------|
|   | Reversed Out<br>NO |
|   | NO                 |

| Initial Hydrostatic Pressure | 1469       | PSI |
|------------------------------|------------|-----|
| Initial Flow                 | 47 to 147  | PSI |
| Initial Closed in Pressure   | 387        | PSI |
| Final Flow Pressure          | 152 to 223 | PSI |
| Final Closed in Pressure     | 385        | PSI |
| Final Hydrostatic Pressure   | 1468       | PSI |
| Temperature                  | 106        | °F  |
|                              |            |     |
| Pressure Change Initial      | 0.5        | %   |
| Close / Final Close          |            |     |