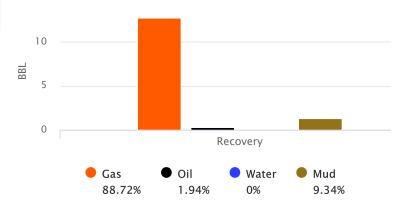

Recovered

**Foot BBLS** 20 0.0984 **Description of Fluid SLOCM** 

Gas % Oil % 0 1

Water % Mud % 99 0

Total Recovered: 20 ft

Total Barrels Recovered: 0.0984

| Reversed Ou | t |
|-------------|---|
| NO          |   |

#### **BUCKET MEASUREMENT:**

1st Open: 1/4" Blow. Built to 2 inches in 45 mins

1st Close: NOBB

2nd Open: WSB. Built to 3/4 inch in 30 mins

2nd Close: NOBB

**REMARKS:** 

Tool Sample: 0% Gas 1% Oil 0% Water 99% Mud