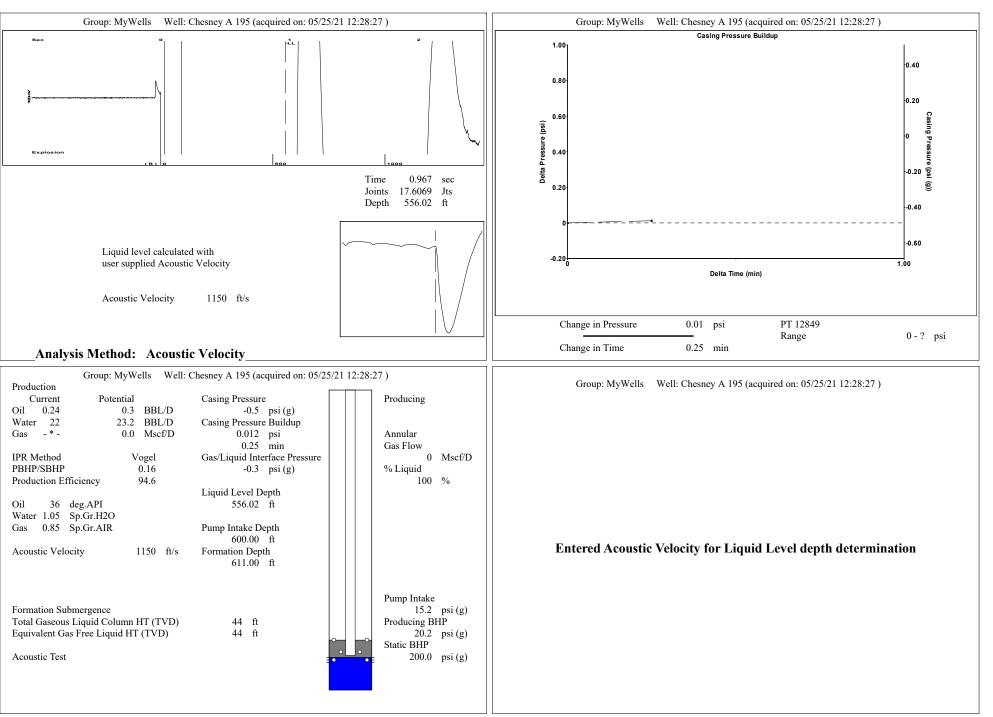

| KCC District Office #4 - 2301 E. 13th Street, Hays, KS 67601-2651                      | Phone 785.261.6250 |



Conservation Division District Office No. 2 3450 N. Rock Road Building 600, Suite 601 Wichita, KS 67226



Phone: 316-337-7400 Fax: 316-630-4005 http://kcc.ks.gov/

Laura Kelly, Governor

Andrew J. French, Chairperson Dwight D. Keen, Commissioner Susan K. Duffy, Commissioner

June 01, 2021

Shane Summers Vess Oil Corporation 1700 N WATERFRONT PKWY BLDG 500 WICHITA, KS 67206-6619

Re: Temporary Abandonment API 15-015-19646-00-00 CHESNEY A 195 NE/4 Sec.21-25S-05E Butler County, Kansas

## **Dear Shane Summers:**

- "Your temporary abandonment (TA) application for the well listed above has been approved. In accordance with K.A.R. 82-3-111 the TA status of this well will expire 06/01/2022.
- \* If you return this well to service or plug it, please notify the District Office.
- \* If you sell