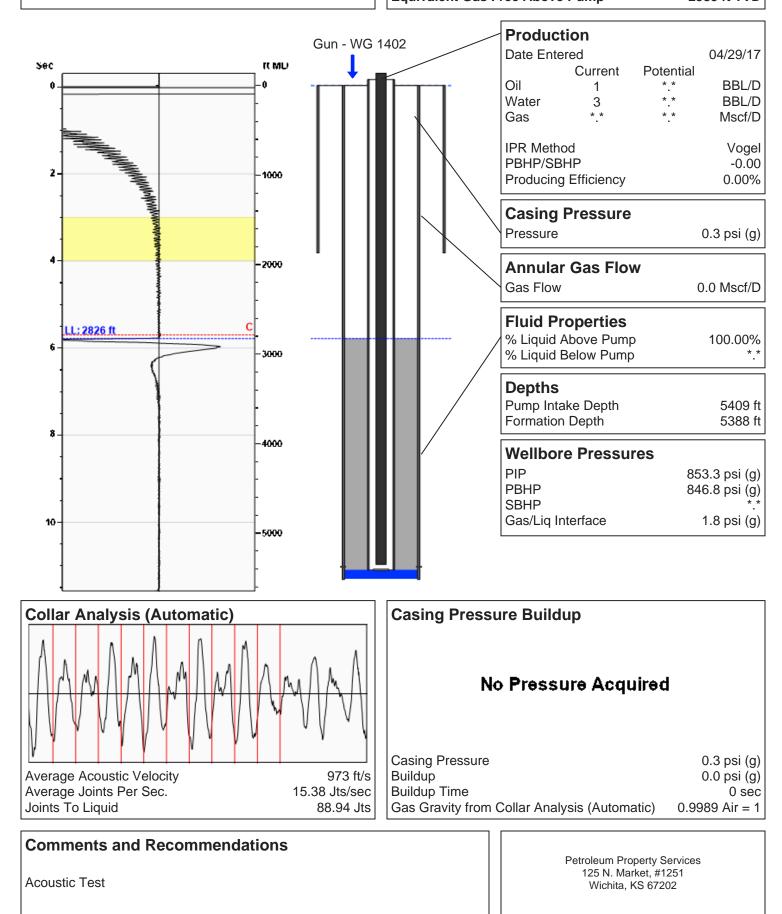

# (((echometer))) .

JANTZ 2 30 05/24/2021 12:06:30PM

Liquid Level

2826 ft MD

Fluid Above Pump Equivalent Gas Free Above Pump