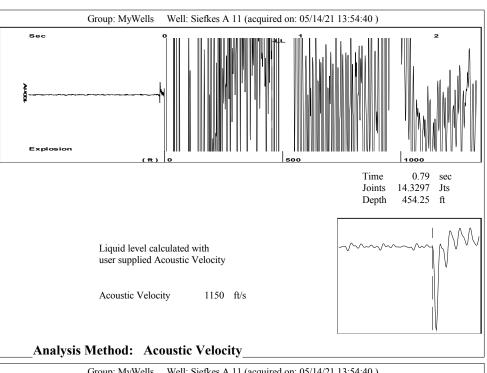

Re: Temporary Abandonment API 15-185-23373-00-00 SIEFKES A 11 NE/4 Sec.03-22S-12W Stafford County, Kansas