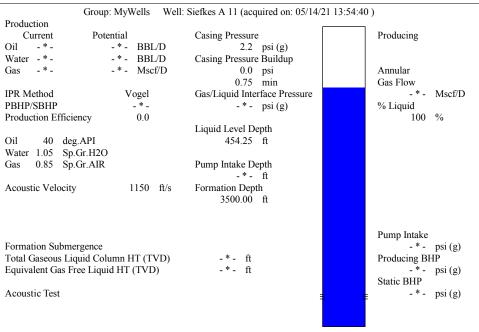

Re: Temporary Abandonment API 15-185-23373-00-00 SIEFKES A 11 NE/4 Sec.03-22S-12W Stafford County, Kansas