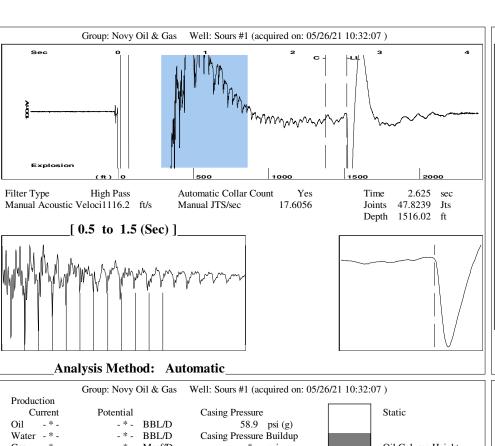

| KCC District Office #2 - 3450 N. Rock Road, Building 600, Suite 601, Wichita, KS 67226 | Phone 316.337.7400 |
| The second of th | KCC District Office #3 - 137 E. 21st St., Chanute, KS 66720                            | Phone 620.902.6450 |
| Size State S | KCC District Office #4 - 2301 E. 13th Street, Hays, KS 67601-2651                      | Phone 785.261.6250 |









Conservation Division District Office No. 2 3450 N. Rock Road Building 600, Suite 601 Wichita, KS 67226



Phone: 316-337-7400 Fax: 316-630-4005 http://kcc.ks.gov/

Laura Kelly, Governor

Andrew J. French, Chairperson Dwight D. Keen, Commissioner Susan K. Duffy, Commissioner

June 04, 2021

Michael Novy Novy Oil & Gas, Inc. PO BOX 559 GODDARD, KS 67052-0559

Re: Temporary Abandonment API 15-095-30262-00-01 SOURS 1 SW/4 Sec.14-29S-06W Kingman County, Kansas

## Dear Michael Novy:

- "Your temporary abandonment (TA) application for the well listed above has been approved. In accordance with K.A.R. 82-3-111 the TA status of this well will expire 06/04/2022.
- \* If you return this well to service or plug it, please notify the District Office.
- \* If you sell this well you are require