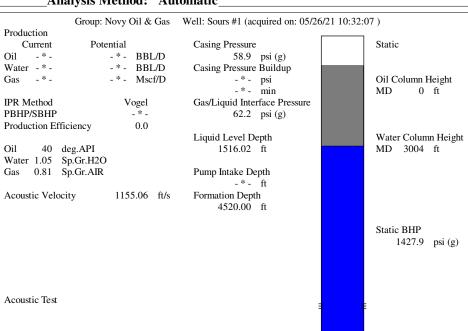

| KCC District Office #2 - 3450 N. Rock Road, Building 600, Suite 601, Wichita, KS 67226 | Phone 316.337.7400 |
| The second of th | KCC District Office #3 - 137 E. 21st St., Chanute, KS 66720                            | Phone 620.902.6450 |
| Size State S | KCC District Office #4 - 2301 E. 13th Street, Hays, KS 67601-2651                      | Phone 785.261.6250 |









Conservation Division District Office No. 2 3450 N. Rock Road Building 600, Suite 601 Wichita, KS 67226



Phone: 316-337-7400 Fax: 316-630-4005 http://kcc.ks.gov/

Laura Kelly, Governor

Andrew J. French, Chairperson Dwight D. Keen, Commissioner Susan K. Duffy, Commissioner

June 04, 2021

Michael Novy Novy Oil & Gas, Inc. PO BOX 559 GODDARD, KS 67052-0559

Re: Temporary Abandonment API 15-095-30262-00-01 SOURS 1 SW/4 Sec.14-29S-06W Kingman County, Kansas

## Dear Michael Novy:

- "Your temporary abandonment (TA) application for the well listed above has been approved. In accordance with K.A.R. 82-3-111 the TA status of this well will expire 06/04/2022.
- \* If you return this well to service or plug it, please notify the District Office.
- \* If you sell this well you are required to