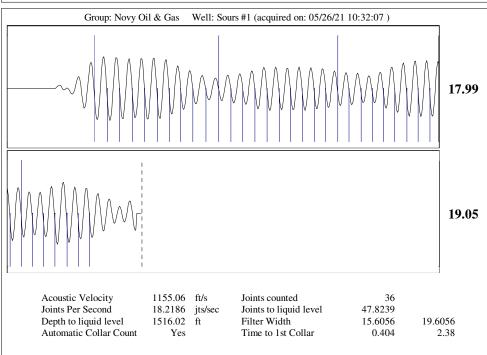

| KCC District Office #2 - 3450 N. Rock Road, Building 600, Suite 601, Wichita, KS 67226 | Phone 316.337.7400 |
| The second of th | KCC District Office #3 - 137 E. 21st St., Chanute, KS 66720                            | Phone 620.902.6450 |
| Size State S | KCC District Office #4 - 2301 E. 13th Street, Hays, KS 67601-2651                      | Phone 785.261.6250 |









Conservation Division District Office No. 2 3450 N. Rock Road Building 600, Suite 601 Wichita, KS 67226



Phone: 316-337-7400 Fax: 316-630-4005 http://kcc.ks.gov/

Laura Kelly, Governor

Andrew J. French, Chairperson Dwight D. Keen, Commissioner Susan K. Duffy, Commissioner

June 04, 2021

Michael Novy Novy Oil & Gas, Inc. PO BOX 559 GODDARD, KS 67052-0559

Re: Temporary Abandonment API 15-095-30262-00-01 SOURS 1 SW/4 Sec.14-29S-06W Kingman County, Kansas

## Dear Michael Novy:

- "Your temporary abandonment (TA) application for the well listed above has been approved. In accordance with K.A.R. 82-3-111 the TA status of this well will expire 06/04/2022.
- \* If you return this well to service or plug it, please notify the District Office.
- \* If you sell this well you are required to f