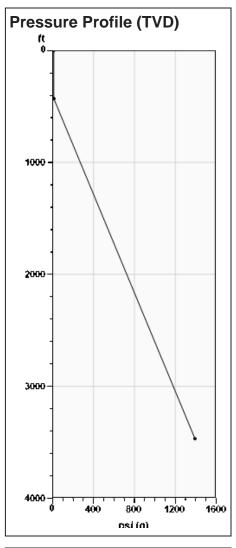

## Static Bottomhole Pressure 1392.6 psi (g) @ 3468 ft TVD

Static Liquid Level
Oil Column Height
Water Column Height
430 ft MD
0 ft MD
3038 ft MD