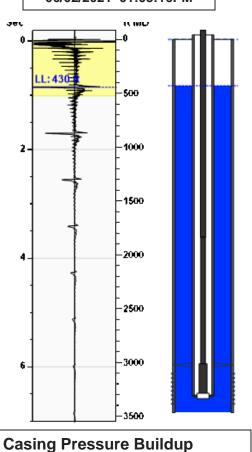

# **Manually Entered Production**

Liquid Level 3312 ft Percent Liquid 100.00%

## Static Bottomhole Pressure 1392.6 psi (g) @ 3468 ft TVD

Static Liquid Level
Oil Column Height
Water Column Height
430 ft MD
0 ft MD
3038 ft MD