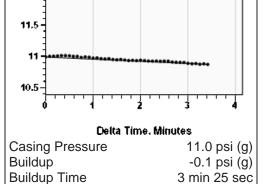

# Casing Pressure Pressure 11.0 psi (g)

 $0.9494 \, Air = 1$ 

| Annular Gas Flow |            |
|------------------|------------|
| Gas Flow         | 0.0 Mscf/D |

Conservation Division District Office No. 2 3450 N. Rock Road Building 600, Suite 601 Wichita, KS 67226