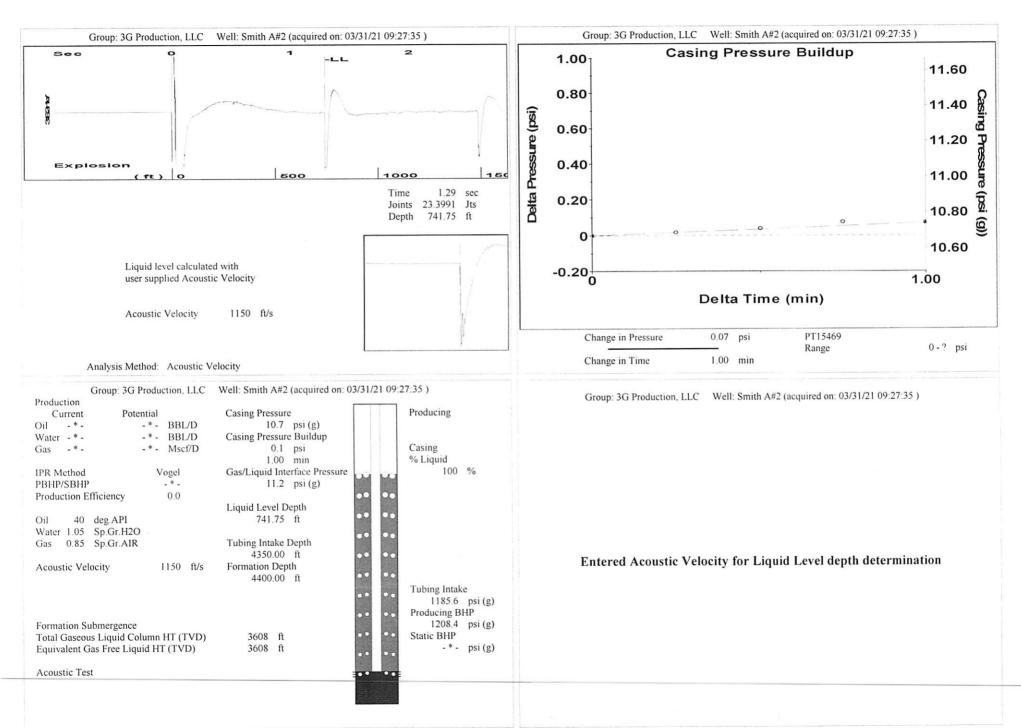

| KCC Dis                                   | trict Office #2 - | · 3450 N. Roc | к Road, | Building 600, S                                                                                                                                                                                                                                                                                                                                          | Suite 601, Wichita | a, KS 6/226        |             | Phone 316.33      | 37.7400   |               |           |       |    |     |            |             |           |         |        |   |

KCC District Office #3 - 137 E. 21st St., Chanute, KS 66720

KCC District Office #4 - 2301 E. 13th Street, Hays, KS 67601-2651



Conservation Division District Office No. 1 210 E. Frontview, Suite A Dodge City, KS 67801



Phone: 620-682-7933 http://kcc.ks.gov/

Laura Kelly, Governor

Andrew J. French, Chairperson Dwight D. Keen, Commissioner Susan K. Duffy, Commissioner

June 10, 2021

Kenneth C Gates 3G Production, LLC 10387 NE SR 61 PO BOX 847 PRATT, KS 67124-0847

Re: Temporary Abandonment API 15-151-22009-00-00 SMITH 2 NW/4 Sec.30-28S-15W Pratt County, Kansas

## Dear Kenneth C Gates:

"Your temporary abandonment (TA) application for the well listed above has been approved. In accordance with K.A.R. 82-3-111 the TA status of this well will expire 06/10/2022.

- \* If you return this well to service or plug it, please notify the District Office.
- \* If you sell this well you are required to file a Transfer of