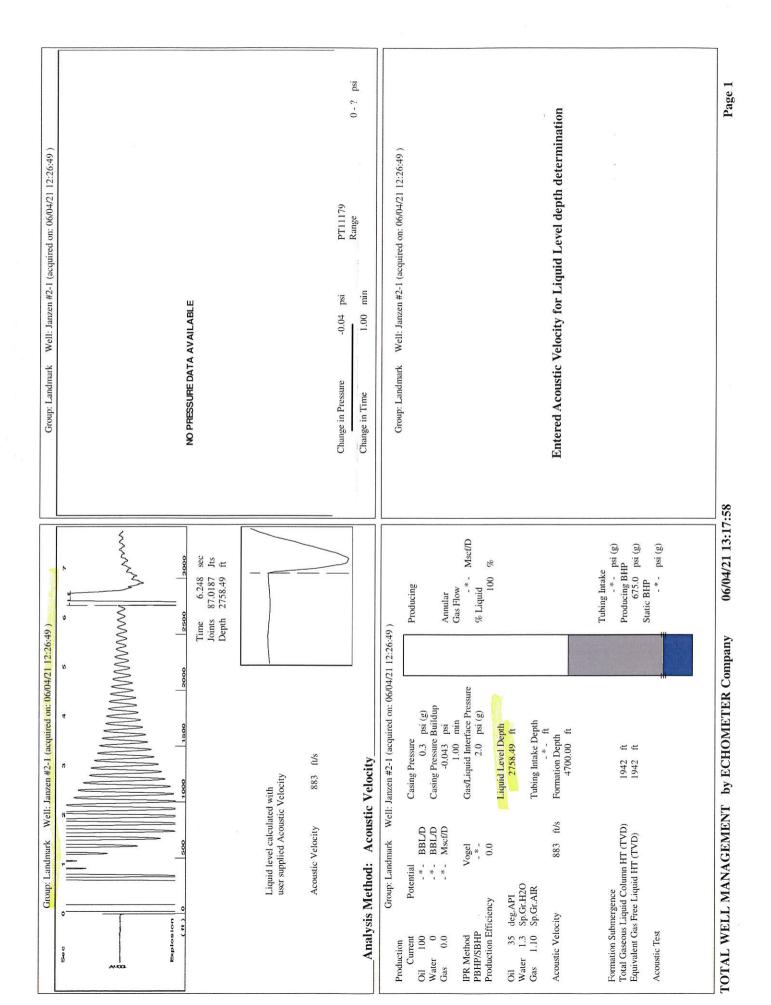

|
| TA Approved: 🗌 Yes 🗌 D                               | enied Date:  |           |               |                |                           |

## Mail to the Appropriate KCC Conservation Office:

|  | KCC District Office #1 - 210 E. Frontview, Suite A, Dodge City, KS 67801               | Phone 620.682.7933 |
|--|----------------------------------------------------------------------------------------|--------------------|
|  | KCC District Office #2 - 3450 N. Rock Road, Building 600, Suite 601, Wichita, KS 67226 | Phone 316.337.7400 |
|  | KCC District Office #3 - 137 E. 21st St., Chanute, KS 66720                            | Phone 620.902.6450 |
|  | KCC District Office #4 - 2301 E. 13th Street, Hays, KS 67601-2651                      | Phone 785.261.6250 |





Phone: 620-682-7933 http://kcc.ks.gov/

Andrew J. French, Chairperson Dwight D. Keen, Commissioner Susan K. Duffy, Commissioner Laura Kelly, Governor

June 10, 2021

Jeff Wood Landmark Resources, Inc. 4900 WOODWAY DR SUITE 880 HOUSTON, TX 77056-1881

Re: Temporary Abandonment API 15-171-21123-00-00 JANZEN 2-1 SW/4 Sec.01-17S-34W Scott County, Kansas

Dear Jeff Wood:

"Your temporary abandonment (TA) application for the well listed above has been approved. In accordance with K.A.R. 82-3-111 the TA status of this well will expire 06/10/2022.

\* If you return this well to service or plug it, please notify the District Office.

\* If you sell this well you are required to file a Transfer of Operator form, T-1.

\* If the well will remain temporarily abandoned, you must submit a new TA app