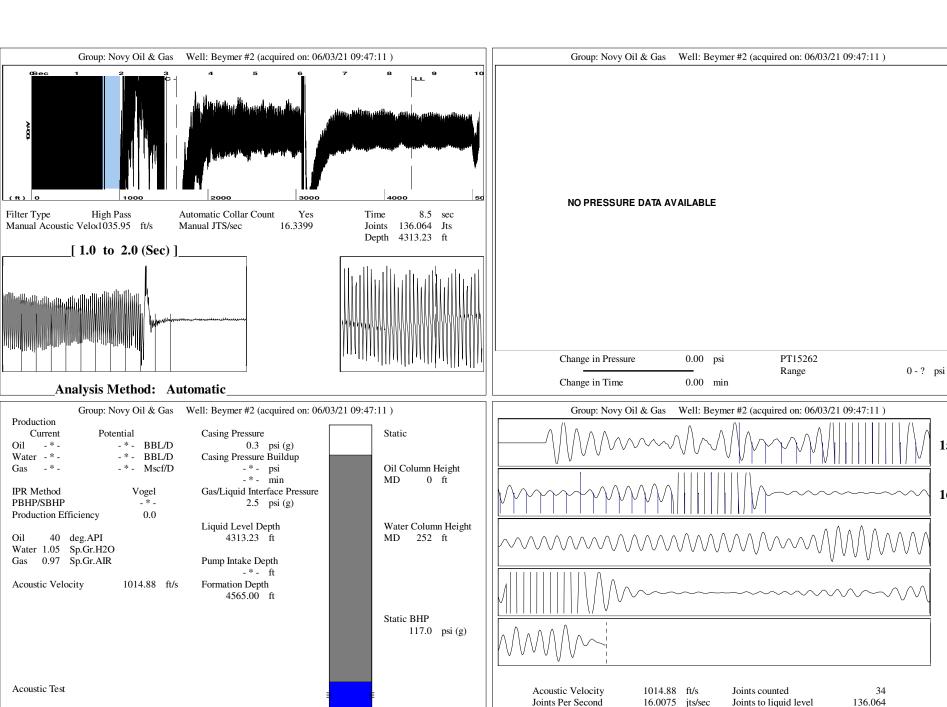

Depth to liquid level

Automatic Collar Count

4313.23 ft

Yes

Filter Width

Time to 1st Collar

18.3399

3.24

14.3399

1.116

15.85

16.10

Conservation Division District Office No. 1 210 E. Frontview, Suite A Dodge City, KS 67801

Phone: 620-682-7933 http://kcc.ks.gov/

Laura Kelly, Governor

Andrew J. French, Chairperson Dwight D. Keen, Commissioner Susan K. Duffy, Commissioner