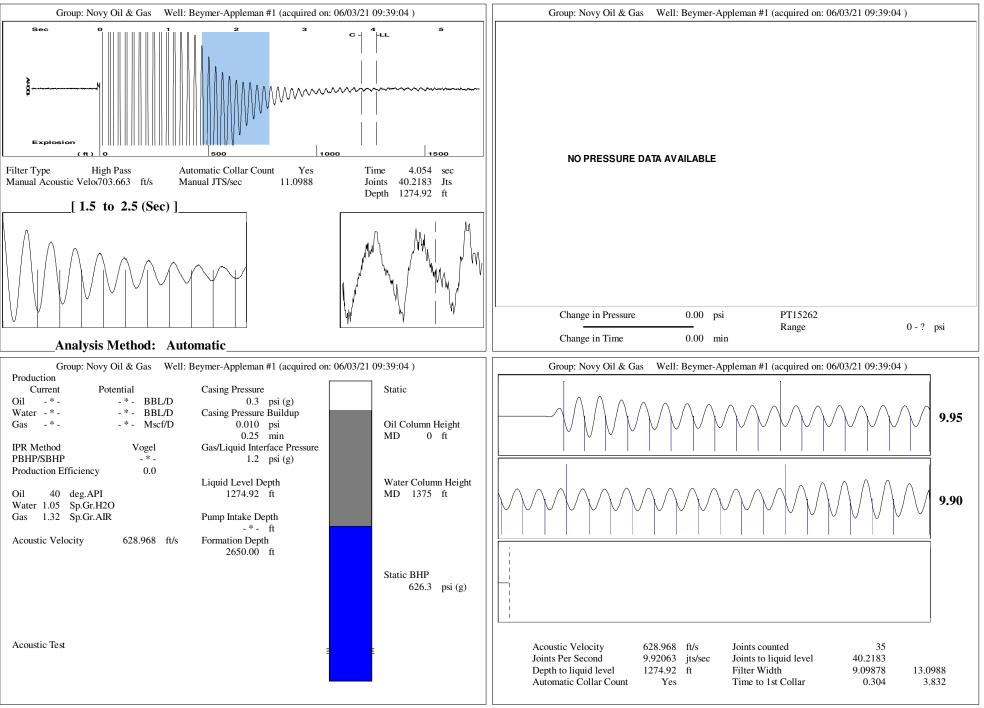

Re: Temporary Abandonment API 15-093-00254-00-00 BEYMER-APPLEMAN 1 SE/4 Sec.28-21S-35W Kearny County, Kansas

Dear Michael Novy:

"Your temporary abandonment (TA) application for the well listed above has been approved. In accordance with K.A.R. 82-3-111 the TA status of this well will expire 06/10/2022.