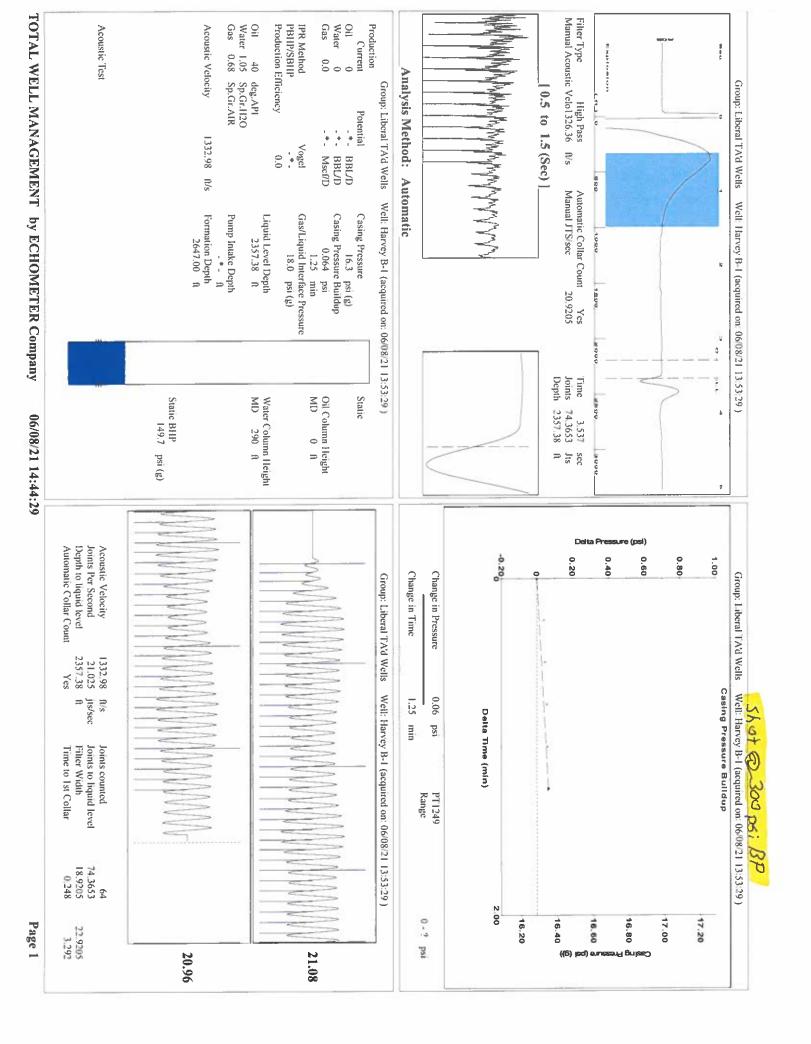

Re: Temporary Abandonment API 15-175-00152-00-00 Harvey B 1 NE/4 Sec.24-33S-33W Seward County, Kansas

Dear Katherine McClurkan:

"Your temporary abandonment (TA) application for the well listed above has been approved. In accordance with K.A.R. 82-3-111 the TA status of this well will expire 06/10/2022.