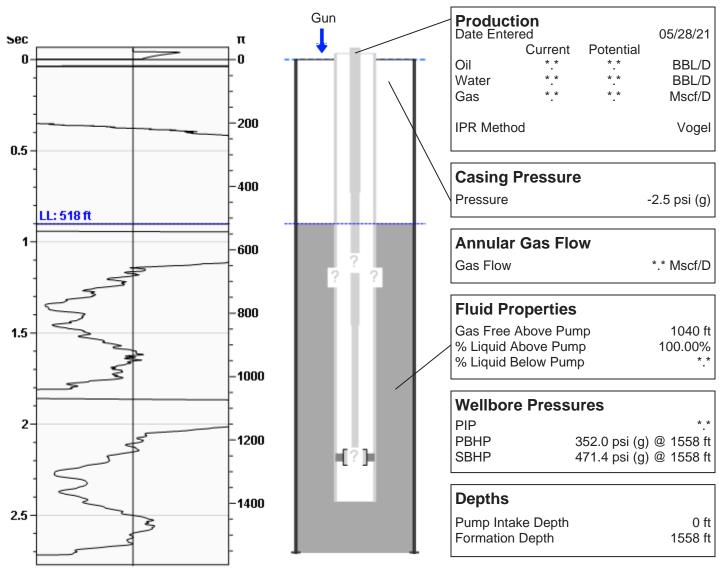

# (((ECHOMETER))) Huff B WSW 05/28/2021 12:55:02PM

#### WG Unknown

Fluid Above Pump 1040 ft Liquid Level 518 ft

### **Comments and Recommendations**

5-28-21 - Acoustic Test

Echometer Company 5001 Ditto Lane Wichita Falls, TX 76302 (940) 767-4334 info@echometer.com Conservation Division District Office No. 4 2301 E. 13th Street Hays, KS 67601-2651