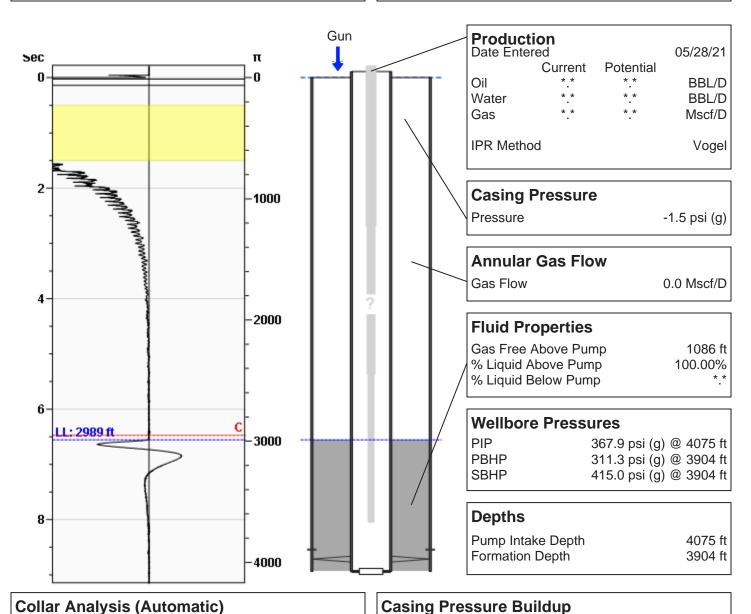

### **WG Unknown**

Fluid Above Pump 1086 ft Liquid Level 2989 ft

# No Pressure Acquired Casing Pressure Buildup Buildup Buildup Time Gas Gravity -1.5 psi (g) 0.0 psi (g) 0 sec 0 sec 1.0637 Air = 1