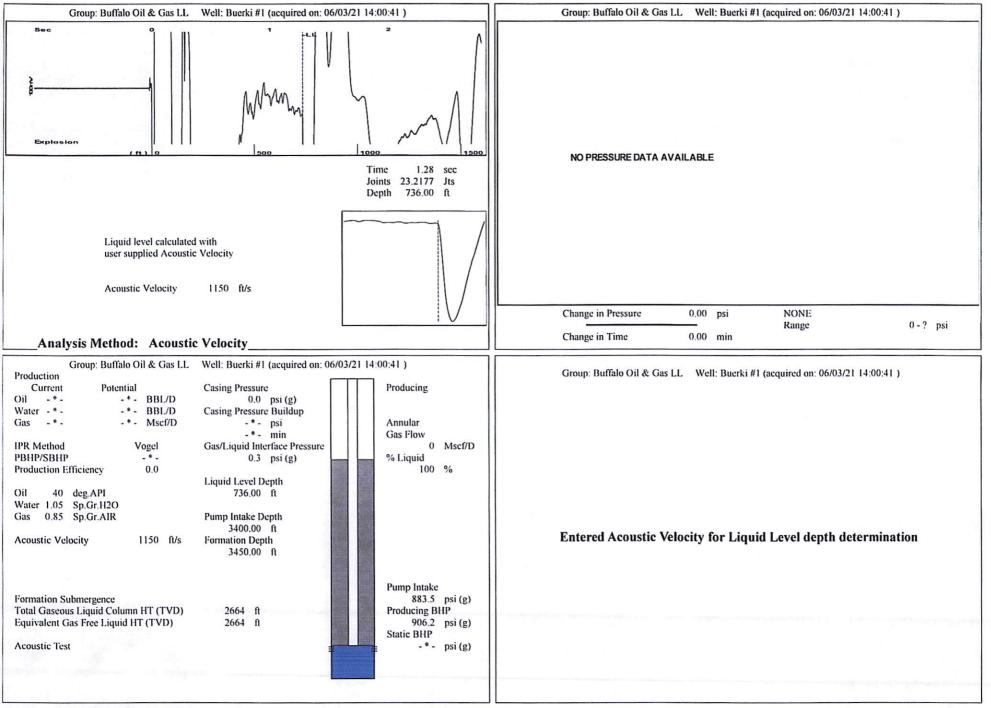

|
| TA Approved: Yes De                          | enied Date:  |           |               |                |                           |

## Mail to the Appropriate KCC Conservation Office:

|  | KCC District Office #1 - 210 E. Frontview, Suite A, Dodge City, KS 67801               | Phone 620.682.7933 |  |
|--|----------------------------------------------------------------------------------------|--------------------|--|
|  | KCC District Office #2 - 3450 N. Rock Road, Building 600, Suite 601, Wichita, KS 67226 | Phone 316.337.7400 |  |
|  | KCC District Office #3 - 137 E. 21st St., Chanute, KS 66720                            | Phone 620.902.6450 |  |
|  | KCC District Office #4 - 2301 E. 13th Street, Hays, KS 67601-2651                      | Phone 785.261.6250 |  |



TOTAL WELL MANAGEMENT by ECHOMETER Company 06/04/21 09:20:23

Page 1



Phone: 316-337-7400 Fax: 316-630-4005 http://kcc.ks.gov/

Andrew J. French, Chairperson Dwight D. Keen, Commissioner Susan K. Duffy, Commissioner Laura Kelly, Governor

June 15, 2021

Don Short Buffalo Oil & Gas, LLC 102 S. RIVER ROAD PO BOX 6 OXFORD, KS 67119-0006

Re: Temporary Abandonment API 15-173-20146-00-00 BUERKI 1 NE/4 Sec.02-28S-02W Sedgwick County, Kansas

Dear Don Short:

"Your temporary abandonment (TA) application for the well listed above has been approved. In accordance with K.A.R. 82-3-111 the TA status of this well will expire 06/15/2022.

\* If you return this well to service or plug it, please notify the District Office.

\* If you sell this well you are required to file a Transfer of Operator for