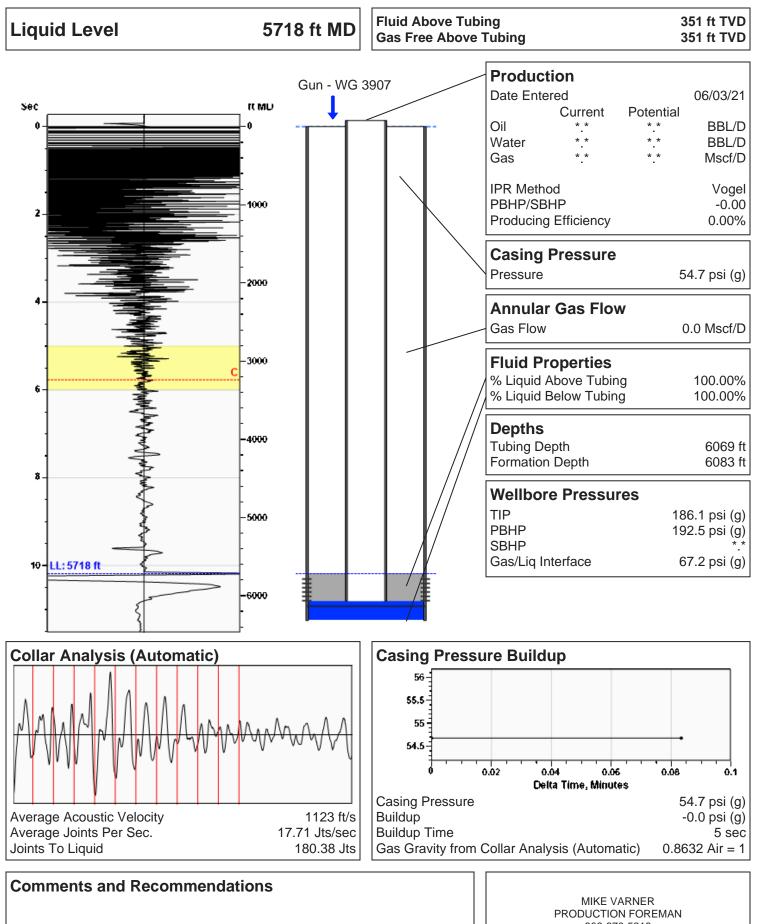

| KCC District Office #3 - 137 E. 21st St., Chanute, KS 66720                            | Phone 620.902.6450 |
| And here the first the termination of ter | KCC District Office #4 - 2301 E. 13th Street, Hays, KS 67601-2651                      | Phone 785.261.6250 |



Hittle A-5 06/03/2021 10:36:27AM





806-670-5216



Phone: 620-682-7933 http://kcc.ks.gov/

Andrew J. French, Chairperson Dwight D. Keen, Commissioner Susan K. Duffy, Commissioner Laura Kelly, Governor

June 16, 2021

Lisa Jones Pantera Energy Company 817 S POLK ST STE 201 AMARILLO, TX 79101-3433

Re: Temporary Abandonment API 15-189-22153-00-01 HITTLE A 5 SE/4 Sec.34-31S-39W Stevens County, Kansas

Dear Lisa Jones:

"Your temporary abandonment (TA) application for the well listed above has been approved. In accordance with K.A.R. 82-3-111 the TA status of this well will expire 06/16/2022.

\* If you return this well to service or plug it, please notify the District Office.

\* If you sell this well you are required to file a Transfer of Operator form, T-1.

\* If the well will remain temporarily abandoned, you must submit