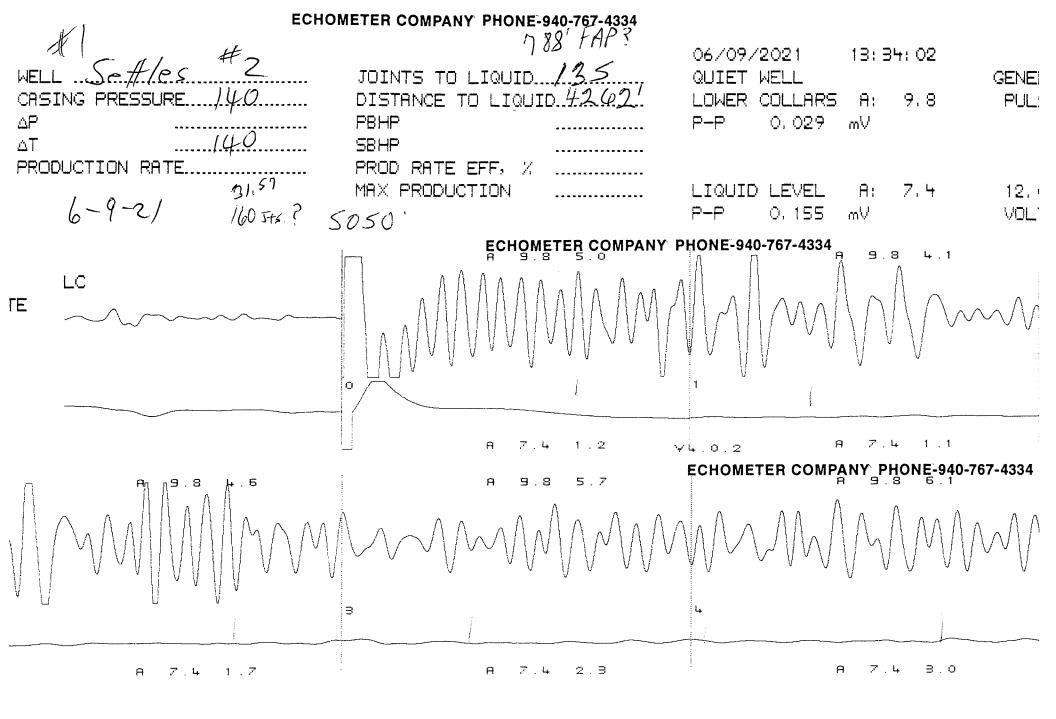

## TEMPORARY ABANDONMENT WELL APPLICATION

| OPERATOR: License# Name: Address 1:                                              |                                   |               |              | API No. 15-            | API No. 15                   |               |                    |        |           |  |
|----------------------------------------------------------------------------------|-----------------------------------|---------------|--------------|------------------------|------------------------------|---------------|--------------------|--------|-----------|--|
|                                                                                  |                                   |               |              | Spot Descri            | Spot Description:            |               |                    |        |           |  |
|                                                                                  |                                   |               |              | _                      | Se                           | ес Т          | wp S. R            |        | E 🗌 W     |  |
| Address 2:                                                                       |                                   |               |              | _                      |                              |               | feet from N /      |        |           |  |
| City:        State:       Zip:       +          Contact Person:         Phone:() |                                   |               |              |                        |                              |               |                    |        |           |  |
|                                                                                  |                                   |               |              | GFS LOCALIC            |                              |               |                    |        |           |  |
|                                                                                  |                                   |               |              |                        |                              |               |                    |        |           |  |
|                                                                                  |                                   |               |              |                        |                              |               |                    |        |           |  |
| Field Contact Person:                                                            |                                   |               |              | Well Type: (6          | check one) 🗌 (               | Dil 🗌 Gas 🗌   |                    | her:   |           |  |
| Field Contact Person Phone                                                       |                                   |               |              | SWD Pe                 | SWD Permit #: ENHR Permit #: |               |                    |        |           |  |
|                                                                                  |                                   |               |              |                        | rage Permit #: _             |               |                    |        |           |  |
|                                                                                  |                                   |               |              | Spud Date:             |                              |               | Date Shut-In:      |        |           |  |
|                                                                                  | Conductor                         | Surface       |              | Production             | Intermedia                   | ate           | Liner              | Tubing | 3         |  |
| Size                                                                             |                                   |               |              |                        |                              |               |                    |        |           |  |
| Setting Depth                                                                    |                                   |               |              |                        |                              |               |                    |        |           |  |
| Amount of Cement                                                                 |                                   |               |              |                        |                              |               |                    |        |           |  |
| Top of Cement                                                                    |                                   |               |              |                        |                              |               |                    |        |           |  |
| Bottom of Cement                                                                 |                                   |               |              |                        |                              |               |                    |        |           |  |
| Casing Fluid Level from Su                                                       | rface:                            |               | How Determin | ied?                   |                              |               | Date               |        |           |  |
| Casing Squeeze(s):                                                               |                                   |               |              |                        |                              |               |                    |        |           |  |
| Do you have a valid Oil & G                                                      | as Lease? 🗌 Yes                   | No            |              |                        |                              |               |                    |        |           |  |
| Depth and Type: 🗌 Junk                                                           | in Hole at                        | Tools in Hole | at           | Casing Leaks:          | Yes 🗌 No                     | Depth of casi | ng leak(s):        |        |           |  |
| Type Completion:                                                                 |                                   |               |              |                        |                              |               |                    |        | of cement |  |
|                                                                                  |                                   |               |              |                        |                              |               | (depth)            |        |           |  |
| Packer Type:                                                                     |                                   |               | I            | nch Set at             |                              | _ reel        |                    |        |           |  |
| Total Depth:                                                                     | Plug B                            | ack Depth:    |              | Plug Back Method       | od:                          |               |                    |        |           |  |
| Geological Date:                                                                 |                                   |               |              |                        |                              |               |                    |        |           |  |
|                                                                                  | Name Formation Top Formation Base |               |              | Completion Information |                              |               |                    |        |           |  |
| Formation Name                                                                   |                                   | 4.5           | Foot P       | aufauation Interval    | to                           | Feet or (     | Open Hole Interval | to     | Foot      |  |
| Formation Name 1.                                                                | At:                               | to            | 1661 1       | enoration interval _   |                              |               |                    | 10     | 1 661     |  |

Re: Temporary Abandonment API 15-071-20522-00-01 SETTLES 2 NE/4 Sec.26-18S-43W Greeley County, Kansas

Dear Tom Melland:

"Your temporary abandonment (TA) application for the well listed above has been approved. In accordance with K.A.R. 82-3-111 the TA status of this well will expire 06/16/2022.