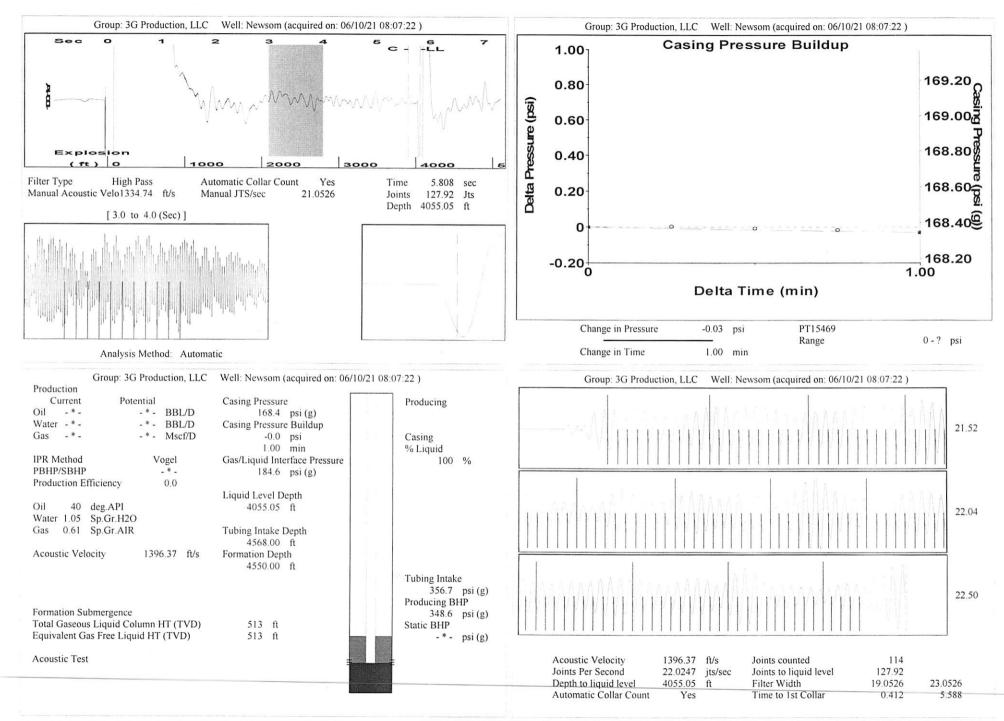

|                           |
| TA Approved: 🗌 Yes 🗌 [                       | Denied Date: |           |               |                |                           |

## Mail to the Appropriate KCC Conservation Office:

|  | KCC District Office #1 - 210 E. Frontview, Suite A, Dodge City, KS 67801               | Phone 620.682.7933 |
|--|----------------------------------------------------------------------------------------|--------------------|
|  | KCC District Office #2 - 3450 N. Rock Road, Building 600, Suite 601, Wichita, KS 67226 | Phone 316.337.7400 |
|  | KCC District Office #3 - 137 E. 21st St., Chanute, KS 66720                            | Phone 620.902.6450 |
|  | KCC District Office #4 - 2301 E. 13th Street, Hays, KS 67601-2651                      | Phone 785.261.6250 |



TOTAL WELL MANAGEMENT by ECHOMETER Company



Phone: 620-682-7933 http://kcc.ks.gov/

Andrew J. French, Chairperson Dwight D. Keen, Commissioner Susan K. Duffy, Commissioner Laura Kelly, Governor

June 16, 2021

Kenneth C Gates 3G Production, LLC 10387 NE SR 61 PO BOX 847 PRATT, KS 67124-0847

Re: Temporary Abandonment API 15-047-00227-00-01 NEWSOM 1 SE/4 Sec.01-26S-18W Edwards County, Kansas

Dear Kenneth C Gates:

"Your temporary abandonment (TA) application for the well listed above has been approved. In accordance with K.A.R. 82-3-111 the TA status of this well will expire 06/16/2022.

\* If you return this well to service or plug it, please notify the District Office.

\* If you sell this well you are required to file a Transfer of Operator form, T-1.

\* If the well will remain tem