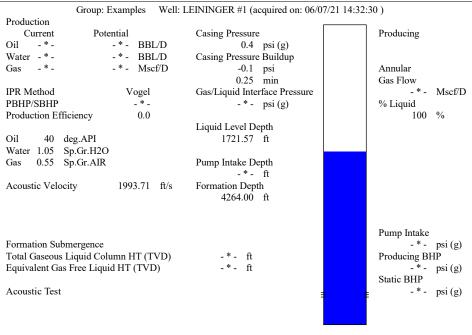

Packer Type: \_\_\_

Total Depth: \_\_\_

Geological Date: Formation Name

Contact Person: \_\_\_\_ Phone:( \_\_\_\_\_ ) \_\_\_

Field Contact Person: \_\_\_

|      |                       |                           | 1        |                 |                           |                          |                         |          |           |  |
|------|-----------------------|---------------------------|----------|-----------------|---------------------------|--------------------------|-------------------------|----------|-----------|--|
| e#   |                       |                           |          | API No. 15-     |                           |                          |                         |          |           |  |
|      |                       |                           |          |                 |                           |                          | Tim C.D.                |          |           |  |
|      |                       |                           |          |                 |                           |                          | Twp S. R feet from      | S Line o | f Section |  |
|      | State: Zip: +         |                           |          |                 | GPS Location: Lat:, Long: |                          |                         |          |           |  |
|      |                       |                           |          |                 |                           |                          | on:                     | GL       | KB        |  |
| l:   | l:                    |                           |          |                 | Lease Name: Well #:       |                          |                         |          |           |  |
|      |                       |                           |          | SWD Pe          |                           |                          | OG WSW Ot ENHR Permit # |          |           |  |
|      |                       |                           |          | Spud Date:_     |                           |                          | Date Shut-In:           |          |           |  |
|      | Conductor             | Surface                   | Pro      | duction         | Intermedia                | ate                      | Liner                   | Tubing   |           |  |
|      |                       |                           |          |                 |                           |                          |                         |          |           |  |
|      |                       |                           |          |                 |                           |                          |                         |          |           |  |
|      |                       |                           |          |                 |                           |                          |                         |          |           |  |
| —    |                       |                           |          |                 |                           |                          |                         |          |           |  |
|      |                       |                           |          |                 |                           |                          |                         |          |           |  |
|      |                       | How De                    |          |                 |                           |                          |                         |          |           |  |
|      |                       | sacks of co               | ement,   | (top) to        | (bottom) W /              |                          | sacks of cement. Date   | ):       |           |  |
|      | Sas Lease? Yes        |                           |          |                 |                           |                          |                         |          |           |  |
| Junk | in Hole at            | Tools in Hole at          | Cas      | sing Leaks:     | Yes No                    | Depth of ca              | sing leak(s):           |          |           |  |
|      | T. I ALT. II Depth of | of: DV Tool:(depth)       | w / _    | sacks           | of cement                 | Port Collar:             | W /                     | sack o   | of cemen  |  |
|      |                       |                           |          |                 |                           |                          | , , ,                   |          |           |  |
|      | Plug Ba               | ck Depth:                 | F        | Plug Back Metho | od:                       |                          | -                       |          |           |  |
|      | Formation             | Top Formation Book        |          |                 | Com                       | nlation Infor            | mation                  |          |           |  |
|      |                       | Top Formation Base to Fee | t Perfor | ration Interval |                           | pletion Infor<br>Feet or |                         | to       | Fee       |  |
|      |                       | 5 1 66                    | . 101101 | anon miorval _  |                           | 1 001 01                 | open note interval_     | 10       |           |  |