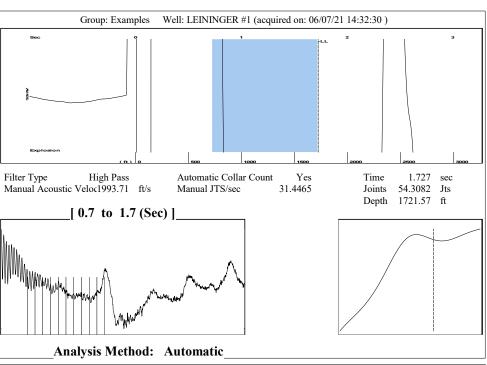

Packer Type: \_\_\_

Total Depth: \_\_\_

Geological Date: Formation Name

Contact Person: \_\_\_\_ Phone:( \_\_\_\_\_ ) \_\_\_

Field Contact Person: \_\_\_

|      |                       |                           | 1        |                 |                           |                          |                         |          |           |  |
|------|-----------------------|---------------------------|----------|-----------------|---------------------------|--------------------------|-------------------------|----------|-----------|--|
| e#   |                       |                           |          | API No. 15-     |                           |                          |                         |          |           |  |
|      |                       |                           |          |                 |                           |                          | Tim C.D.                |          |           |  |
|      |                       |                           |          |                 |                           |                          | Twp S. R feet from      | S Line o | f Section |  |
|      | State: Zip: +         |                           |          |                 | GPS Location: Lat:, Long: |                          |                         |          |           |  |
|      |                       |                           |          |                 |                           |                          | on:                     | GL       | KB        |  |
| l:   | l:                    |                           |          |                 | Lease Name: Well #:       |                          |                         |          |           |  |
|      |                       |                           |          | SWD Pe          |                           |                          | OG WSW Ot ENHR Permit # |          |           |  |
|      |                       |                           |          | Spud Date:_     |                           |                          | Date Shut-In:           |          |           |  |
|      | Conductor             | Surface                   | Pro      | duction         | Intermedia                | ate                      | Liner                   | Tubing   |           |  |
|      |                       |                           |          |                 |                           |                          |                         |          |           |  |
|      |                       |                           |          |                 |                           |                          |                         |          |           |  |
|      |                       |                           |          |                 |                           |                          |                         |          |           |  |
| —    |                       |                           |          |                 |                           |                          |                         |          |           |  |
|      |                       |                           |          |                 |                           |                          |                         |          |           |  |
|      |                       | How De                    |          |                 |                           |                          |                         |          |           |  |
|      |                       | sacks of co               | ement,   | (top) to        | (bottom) W /              |                          | sacks of cement. Date   | ):       |           |  |
|      | Sas Lease? Yes        |                           |          |                 |                           |                          |                         |          |           |  |
| Junk | in Hole at            | Tools in Hole at          | Cas      | sing Leaks:     | Yes No                    | Depth of ca              | sing leak(s):           |          |           |  |
|      | T. I ALT. II Depth of | of: DV Tool:(depth)       | w / _    | sacks           | of cement                 | Port Collar:             | W /                     | sack o   | of cemen  |  |
|      |                       |                           |          |                 |                           |                          | , , ,                   |          |           |  |
|      | Plug Ba               | ck Depth:                 | F        | Plug Back Metho | od:                       |                          | -                       |          |           |  |
|      | Formation             | Top Formation Book        |          |                 | Com                       | nlation Infor            | mation                  |          |           |  |
|      |                       | Top Formation Base to Fee | t Perfor | ration Interval |                           | pletion Infor<br>Feet or |                         | to       | Fee       |  |
|      |                       | 5 1 66                    | . 101101 | anon miorval _  |                           | 1 001 01                 | open note interval_     | 10       |           |  |