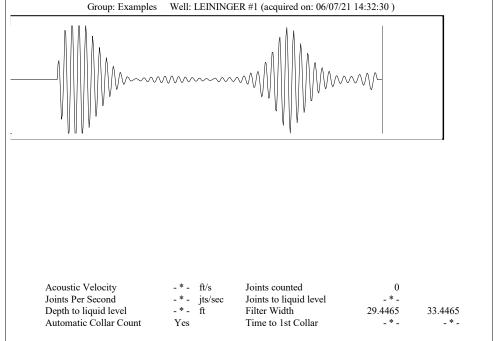

Packer Type: \_\_\_

Total Depth: \_\_\_

Geological Date: Formation Name

Contact Person: \_\_\_\_ Phone:( \_\_\_\_\_ ) \_\_\_

Field Contact Person: \_\_\_

|      |                       |                           | 1        |                 |                           |                          |                         |          |           |  |
|------|-----------------------|---------------------------|----------|-----------------|---------------------------|--------------------------|-------------------------|----------|-----------|--|
| e#   |                       |                           |          | API No. 15-     |                           |                          |                         |          |           |  |
|      |                       |                           |          |                 |                           |                          | Tim C.D.                |          |           |  |
|      |                       |                           |          |                 |                           |                          | Twp S. R feet from      | S Line o | f Section |  |
|      | State: Zip: +         |                           |          |                 | GPS Location: Lat:, Long: |                          |                         |          |           |  |
|      |                       |                           |          |                 |                           |                          | on:                     | GL       | KB        |  |
| l:   | l:                    |                           |          |                 | Lease Name: Well #:       |                          |                         |          |           |  |
|      |                       |                           |          | SWD Pe          |                           |                          | OG WSW Ot ENHR Permit # |          |           |  |
|      |                       |                           |          | Spud Date:_     |                           |                          | Date Shut-In:           |          |           |  |
|      | Conductor             | Surface                   | Pro      | duction         | Intermedia                | ate                      | Liner                   | Tubing   |           |  |
|      |                       |                           |          |                 |                           |                          |                         |          |           |  |
|      |                       |                           |          |                 |                           |                          |                         |          |           |  |
|      |                       |                           |          |                 |                           |                          |                         |          |           |  |
| —    |                       |                           |          |                 |                           |                          |                         |          |           |  |
|      |                       |                           |          |                 |                           |                          |                         |          |           |  |
|      |                       | How De                    |          |                 |                           |                          |                         |          |           |  |
|      |                       | sacks of co               | ement,   | (top) to        | (bottom) W /              |                          | sacks of cement. Date   | ):       |           |  |
|      | Sas Lease? Yes        |                           |          |                 |                           |                          |                         |          |           |  |
| Junk | in Hole at            | Tools in Hole at          | Cas      | sing Leaks:     | Yes No                    | Depth of ca              | sing leak(s):           |          |           |  |
|      | T. I ALT. II Depth of | of: DV Tool:(depth)       | w / _    | sacks           | of cement                 | Port Collar:             | W /                     | sack o   | of cemen  |  |
|      |                       |                           |          |                 |                           |                          | , , ,                   |          |           |  |
|      | Plug Ba               | ck Depth:                 | F        | Plug Back Metho | od:                       |                          | -                       |          |           |  |
|      | Formation             | Top Formation Book        |          |                 | Com                       | nlation Infor            | mation                  |          |           |  |
|      |                       | Top Formation Base to Fee | t Perfor | ration Interval |                           | pletion Infor<br>Feet or |                         | to       | Fee       |  |
|      |                       | 5 1 66                    | . 101101 | anon miorval _  |                           | 1 001 01                 | open note interval_     | 10       |           |  |