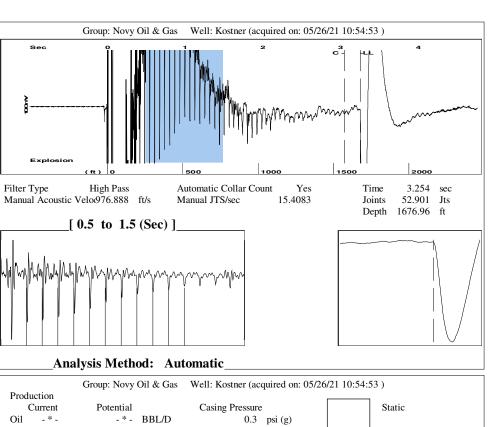

## **High Fluid Level**

Pursuant to K.A.R. 82-3-111, the well must be plugged, or returned to service, or obtain temporary abandonment status by 07/16/2021.

This deadline does NOT override any compliance deadline given to you in any Commission Order.