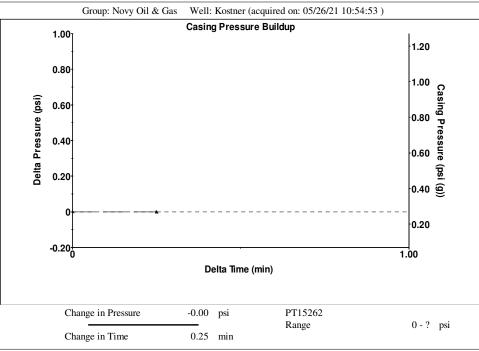

## **High Fluid Level**

Pursuant to K.A.R. 82-3-111, the well must be plugged, or returned to service, or obtain temporary abandonment status by 07/16/2021.

This deadline does NOT override any compliance deadline given to you in any Commission Order.