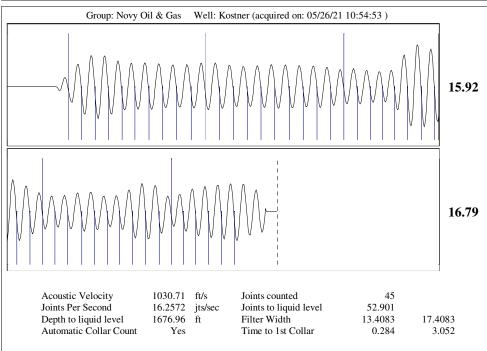

## **High Fluid Level**

Pursuant to K.A.R. 82-3-111, the well must be plugged, or returned to service, or obtain temporary abandonment status by 07/16/2021.

This deadline does NOT override any compliance deadline given to you in any Commission Order.