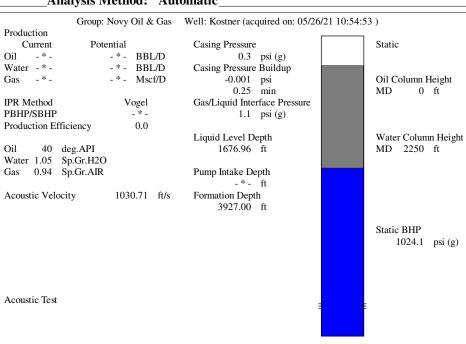

## **High Fluid Level**

Pursuant to K.A.R. 82-3-111, the well must be plugged, or returned to service, or obtain temporary abandonment status by 07/16/2021.

This deadline does NOT override any compliance deadline given to you in any Commission Order.