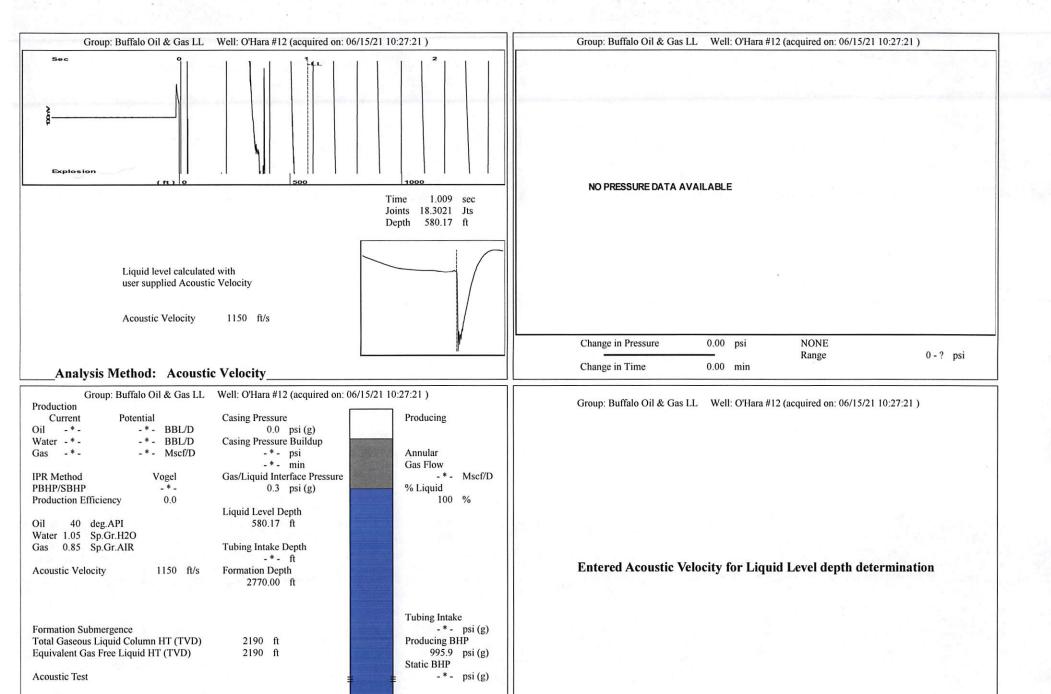

# **High Fluid Level**

Pursuant to K.A.R. 82-3-111, the well must be plugged, or returned to service, or obtain temporary abandonment status by 07/16/2021.

This deadline does NOT override any compliance deadline given to you in any Commission Order.