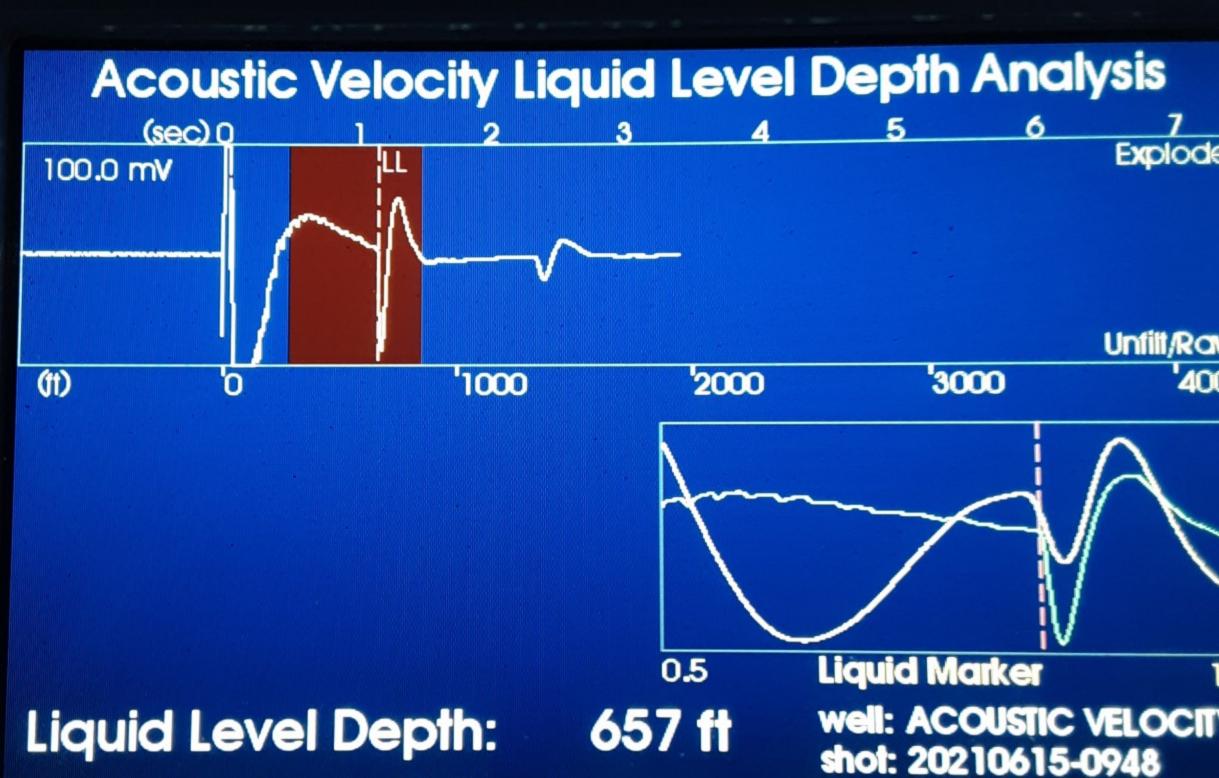

# Grainland Farm 1-34

Joints to Liquid Level: 20.73 Time to Liq Lev (sec): 1.143

Avg Jts/sec: 18.14 Avg Jt Len: 31.70 f Average Acoustic Velocity: 1150 ft/sec

Toggle **Filter** 

**Adjust** Velocity Adj Liquid Level