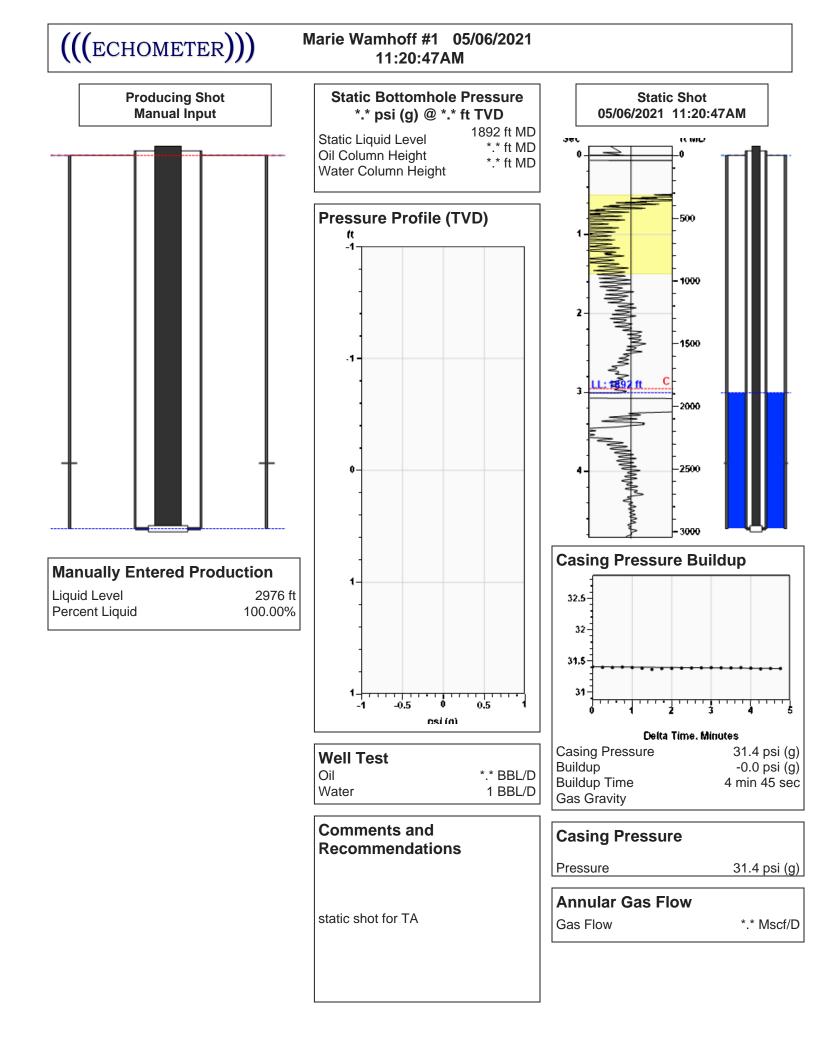

|                           |
| TA Approved: Yes De                          | enied Date:  |           |               |                |                           |

## Mail to the Appropriate KCC Conservation Office:

|  | KCC District Office #1 - 210 E. Frontview, Suite A, Dodge City, KS 67801               | Phone 620.682.7933 |
|--|----------------------------------------------------------------------------------------|--------------------|
|  | KCC District Office #2 - 3450 N. Rock Road, Building 600, Suite 601, Wichita, KS 67226 | Phone 316.337.7400 |
|  | KCC District Office #3 - 137 E. 21st St., Chanute, KS 66720                            | Phone 620.902.6450 |
|  | KCC District Office #4 - 2301 E. 13th Street, Hays, KS 67601-2651                      | Phone 785.261.6250 |





Phone: 316-337-7400 Fax: 316-630-4005 http://kcc.ks.gov/

Andrew J. French, Chairperson Dwight D. Keen, Commissioner Susan K. Duffy, Commissioner Laura Kelly, Governor

June 18, 2021

Mindy Wooten Trek AEC, LLC 200 W DOUGLAS, SUITE 101 WICHITA, KS 67202-3001

Re: Temporary Abandonment API 15-053-20723-00-00 MARIE WAMHOFF 1 SW/4 Sec.36-16S-09W Ellsworth County, Kansas

Dear Mindy Wooten:

"Your temporary abandonment (TA) application for the well listed above has been approved. In accordance with K.A.R. 82-3-111 the TA status of this well will expire 06/18/2022.

\* If you return this well to service or plug it, please notify the District Office.

\* If you sell this well you are required to file a Transfer of Operator form, T-1.

\* If the well will remain temporarily abandoned, you mus