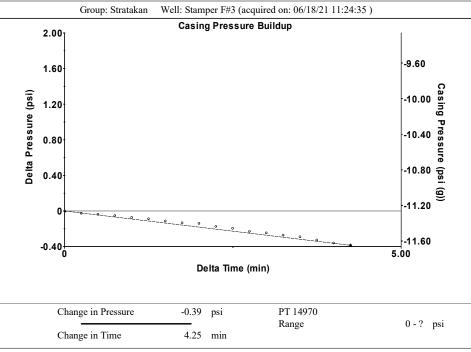

Re: Temporary Abandonment API 15-163-23268-00-00 STAMPER F 3 SE/4 Sec.29-08S-17W Rooks County, Kansas