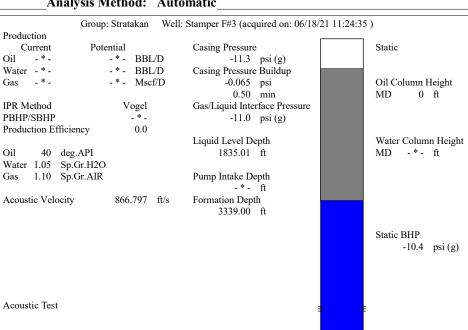

Re: Temporary Abandonment API 15-163-23268-00-00 STAMPER F 3 SE/4 Sec.29-08S-17W Rooks County, Kansas