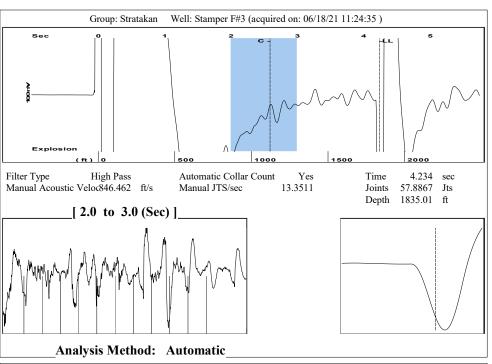

Re: Temporary Abandonment API 15-163-23268-00-00 STAMPER F 3 SE/4 Sec.29-08S-17W Rooks County, Kansas