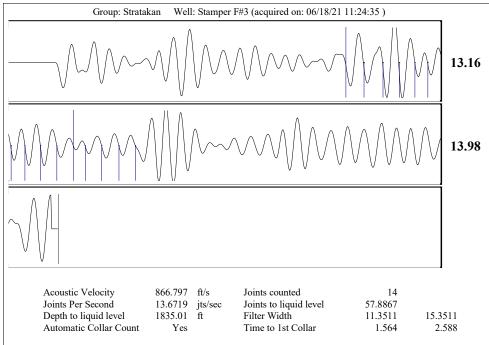

Re: Temporary Abandonment API 15-163-23268-00-00 STAMPER F 3 SE/4 Sec.29-08S-17W Rooks County, Kansas