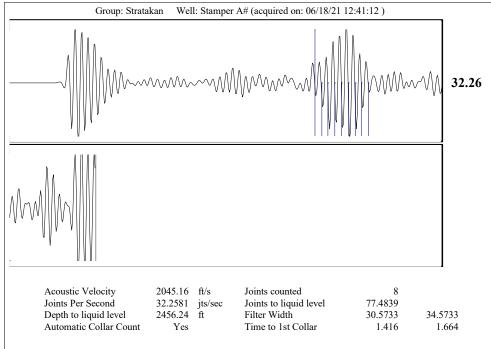

| KCC District Office #2 - 3450 N. Rock Road, Building 600, Suite 601, Wichita, KS 67226 | Phone 316.337.7400 |
| The second of th | KCC District Office #3 - 137 E. 21st St., Chanute, KS 66720                            | Phone 620.902.6450 |
| Sime Street Street State State Street | KCC District Office #4 - 2301 E. 13th Street, Hays, KS 67601-2651                      | Phone 785.261.6250 |









Conservation Division District Office No. 4 2301 E. 13th Street Hays, KS 67601-2651



Phone: 785-261-6250 Fax: 785-625-0564 http://kcc.ks.gov/

Laura Kelly, Governor

Andrew J. French, Chairperson Dwight D. Keen, Commissioner Susan K. Duffy, Commissioner

June 21, 2021

Justin Prater StrataKan Exploration, LLC 100 S MAIN ST PLAINVILLE, KS 67663-2234

Re: Temporary Abandonment API 15-163-23243-00-00 STAMPER A 8 SE/4 Sec.29-08S-17W Rooks County, Kansas

## Dear Justin Prater:

- "Your temporary abandonment (TA) application for the well listed above has been approved. In accordance with K.A.R. 82-3-111 the TA status of this well will expire 06/21/2022.
- \* If you return this well to service or plug it, please notify the District Office.
- \* If you sell this well you are required to file