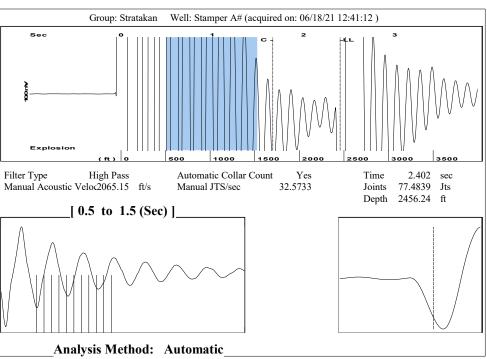

| KCC District Office #2 - 3450 N. Rock Road, Building 600, Suite 601, Wichita, KS 67226 | Phone 316.337.7400 |
| The second of th | KCC District Office #3 - 137 E. 21st St., Chanute, KS 66720                            | Phone 620.902.6450 |
| Sime Street Street State State Street | KCC District Office #4 - 2301 E. 13th Street, Hays, KS 67601-2651                      | Phone 785.261.6250 |









Conservation Division District Office No. 4 2301 E. 13th Street Hays, KS 67601-2651



Phone: 785-261-6250 Fax: 785-625-0564 http://kcc.ks.gov/

Laura Kelly, Governor

Andrew J. French, Chairperson Dwight D. Keen, Commissioner Susan K. Duffy, Commissioner

June 21, 2021

Justin Prater StrataKan Exploration, LLC 100 S MAIN ST PLAINVILLE, KS 67663-2234

Re: Temporary Abandonment API 15-163-23243-00-00 STAMPER A 8 SE/4 Sec.29-08S-17W Rooks County, Kansas

## Dear Justin Prater:

- "Your temporary abandonment (TA) application for the well listed above has been approved. In accordance with K.A.R. 82-3-111 the TA status of this well will expire 06/21/2022.
- \* If you return this well to service or plug it, please notify the District Office.
- \* If you sell this well you are required to