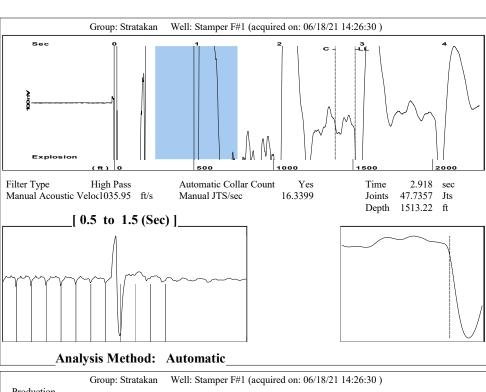

June 21, 2021

Justin Prater StrataKan Exploration, LLC 100 S MAIN ST PLAINVILLE, KS 67663-2234

Re: Temporary Abandonment API 15-163-23242-00-00 STAMPER F 1 SE/4 Sec.29-08S-17W Rooks County, Kansas