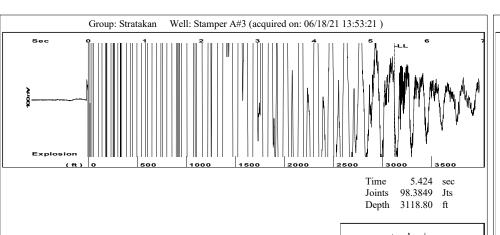

KCC District Office #3 - 137 E. 21st St., Chanute, KS 66720

KCC District Office #4 - 2301 E. 13th Street, Hays, KS 67601-2651

1150 ft/s

## Analysis Method: Acoustic Velocity

Acoustic Velocity

Liquid level calculated with

user supplied Acoustic Velocity

Conservation Division District Office No. 4 2301 E. 13th Street Hays, KS 67601-2651

Phone: 785-261-6250 Fax: 785-625-0564 http://kcc.ks.gov/