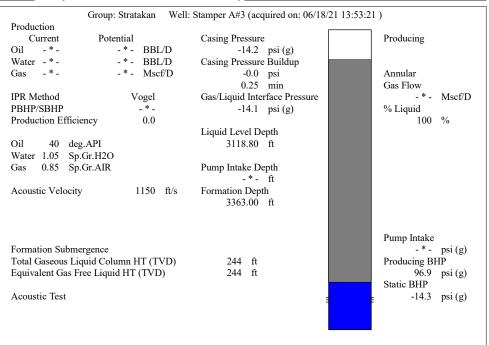

KCC District Office #3 - 137 E. 21st St., Chanute, KS 66720

KCC District Office #4 - 2301 E. 13th Street, Hays, KS 67601-2651

1150 ft/s

## Analysis Method: Acoustic Velocity

Acoustic Velocity

Liquid level calculated with

user supplied Acoustic Velocity

Conservation Division District Office No. 4 2301 E. 13th Street Hays, KS 67601-2651

Phone: 785-261-6250 Fax: 785-625-0564 http://kcc.ks.gov/