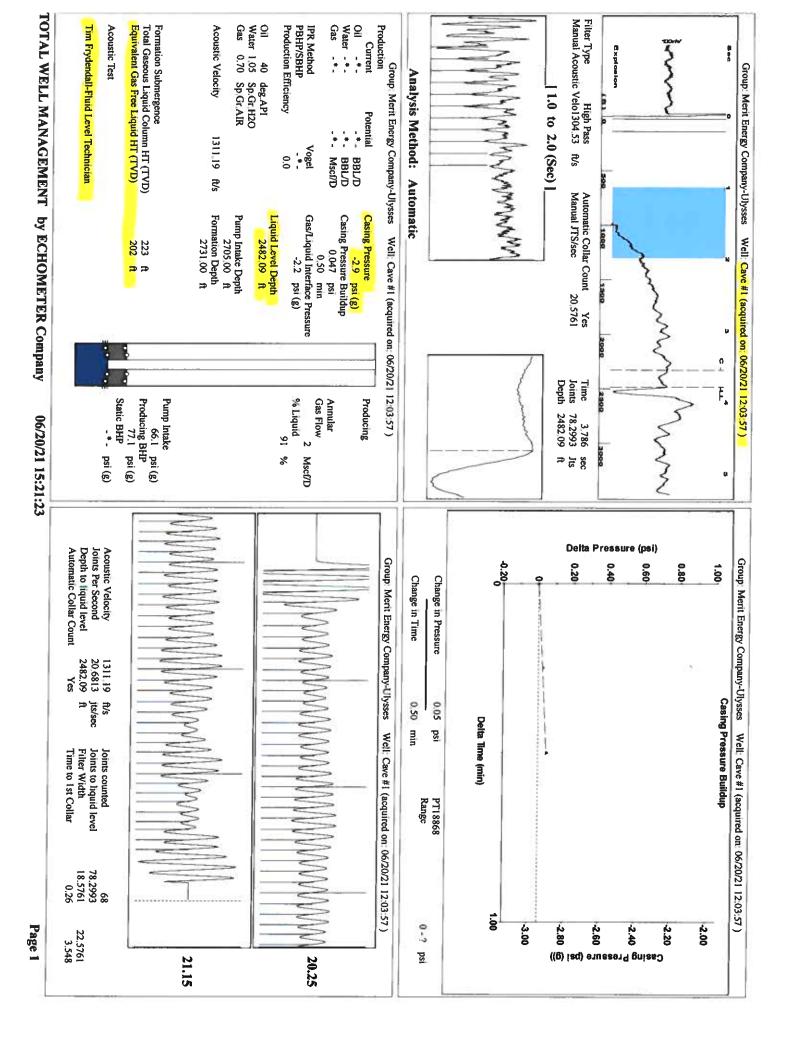

Re: Temporary Abandonment API 15-081-00230-00-00 Cave 1 SW/4 Sec.25-28S-33W Haskell County, Kansas

Dear Katherine McClurkan:

"Your temporary abandonment (TA) application for the well listed above has been approved. In accordance with K.A.R. 82-3-111 the TA status of this well will expire 06/24/2022.