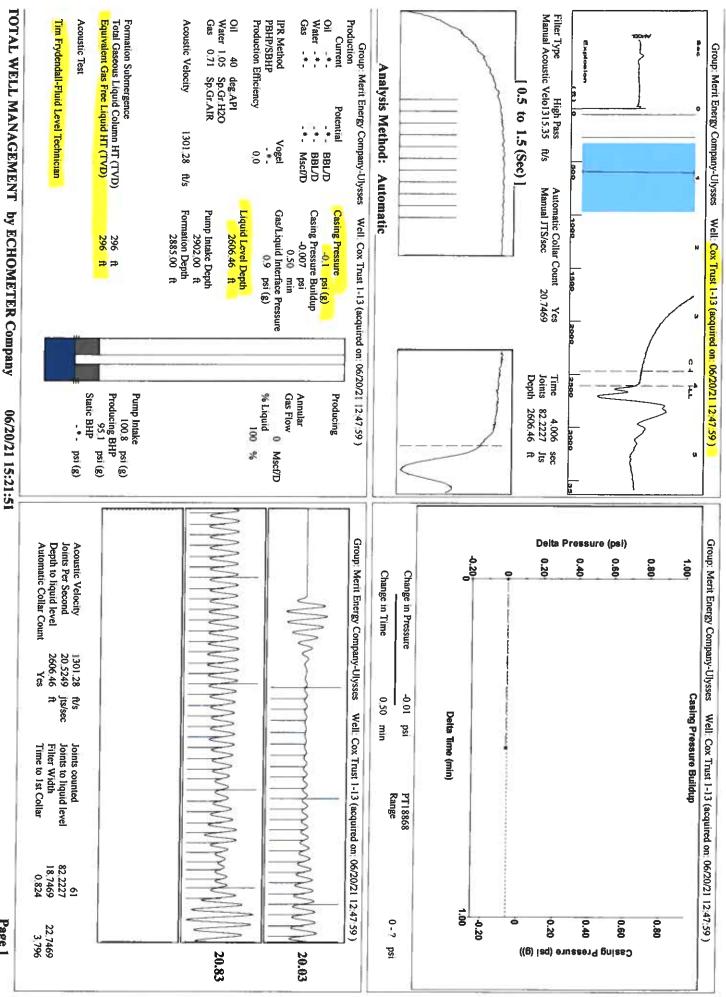

Re: Temporary Abandonment API 15-081-21326-00-00 Cox Trust 1-13 SE/4 Sec.13-28S-33W Haskell County, Kansas

Dear Katherine McClurkan:

"Your temporary abandonment (TA) application for the well listed above has been approved. In accordance with K.A.R. 82-3-111 the TA status of this well will expire 06/24/2022.