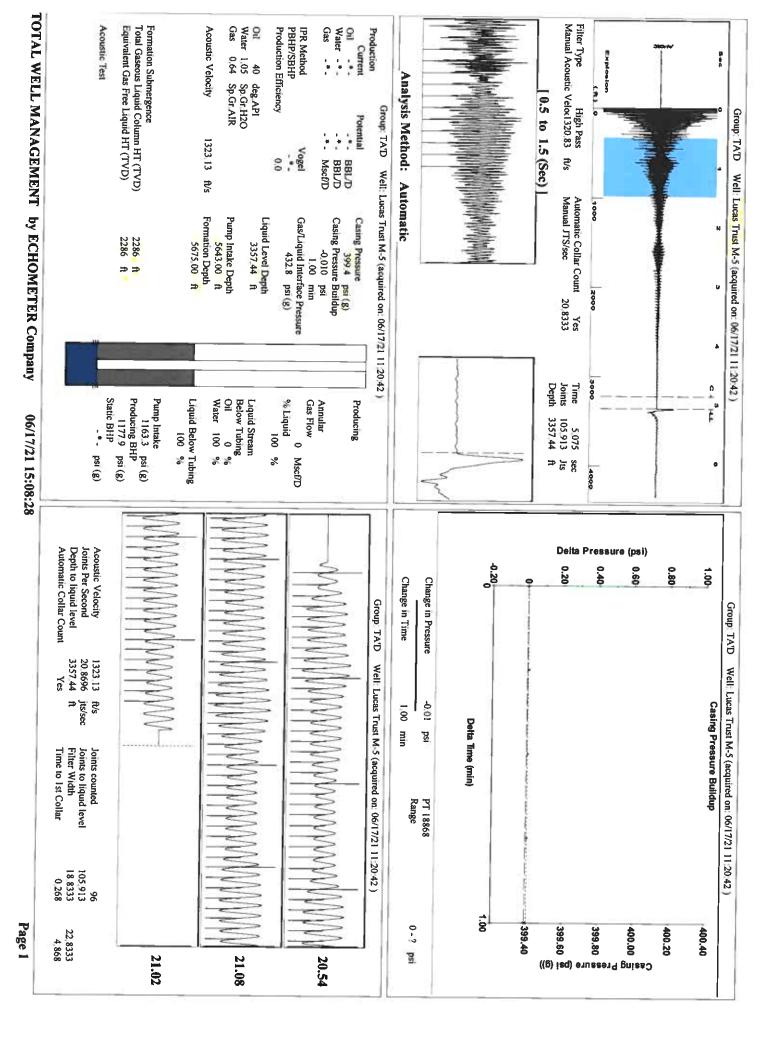

| KCC District Office #4 - 2301 E. 13th Street, Hays, KS 67601-2651                      | Phone 785.261.6250 |



Conservation Division District Office No. 1 210 E. Frontview, Suite A Dodge City, KS 67801



Phone: 620-682-7933 http://kcc.ks.gov/

Laura Kelly, Governor

Andrew J. French, Chairperson Dwight D. Keen, Commissioner Susan K. Duffy, Commissioner

June 24, 2021

Katherine McClurkan Merit Energy Company, LLC 13727 Noel Road, Suite 1200 Dallas, TX 75240

Re: Temporary Abandonment API 15-067-21622-00-00 Lusca Trust 5-M29-30-38 SW/4 Sec.29-30S-38W Grant County, Kansas

## Dear Katherine McClurkan:

- "Your temporary abandonment (TA) application for the well listed above has been approved. In accordance with K.A.R. 82-3-111 the TA status of this well will expire 06/24/2022.
- \* If you return this well to service or plug it, please notify the District Office.
- \* If you sell this well you are