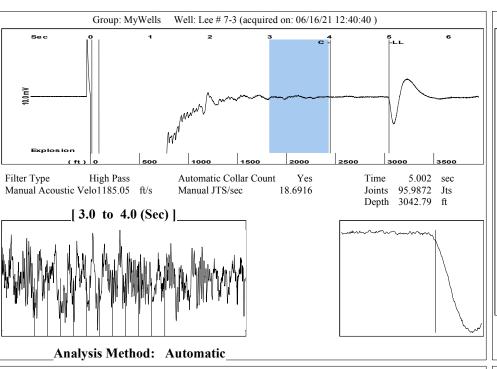

Re: Temporary Abandonment API 15-093-20192-00-00 LEE 7-3 SE/4 Sec.33-25S-36W Kearny County, Kansas