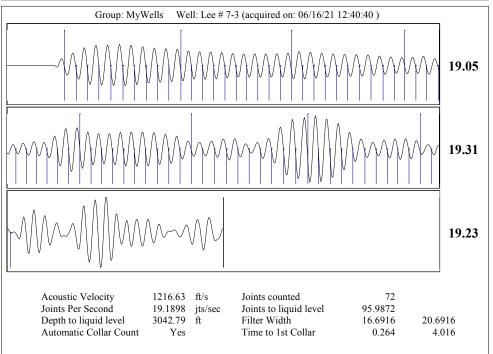

Re: Temporary Abandonment API 15-093-20192-00-00 LEE 7-3 SE/4 Sec.33-25S-36W Kearny County, Kansas