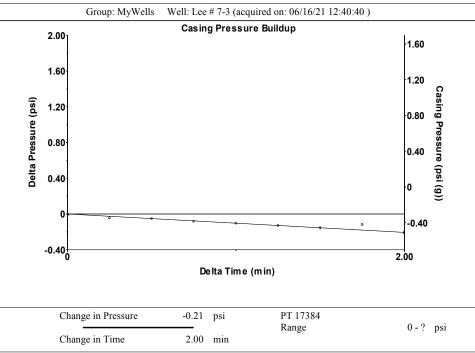

Re: Temporary Abandonment API 15-093-20192-00-00 LEE 7-3 SE/4 Sec.33-25S-36W Kearny County, Kansas