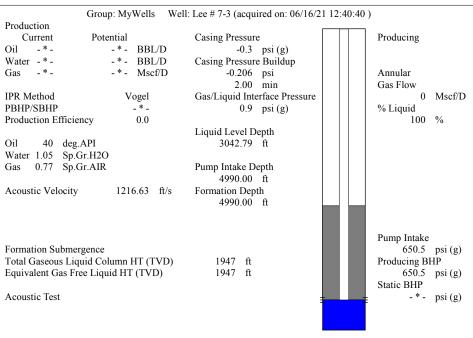

Re: Temporary Abandonment API 15-093-20192-00-00 LEE 7-3 SE/4 Sec.33-25S-36W Kearny County, Kansas