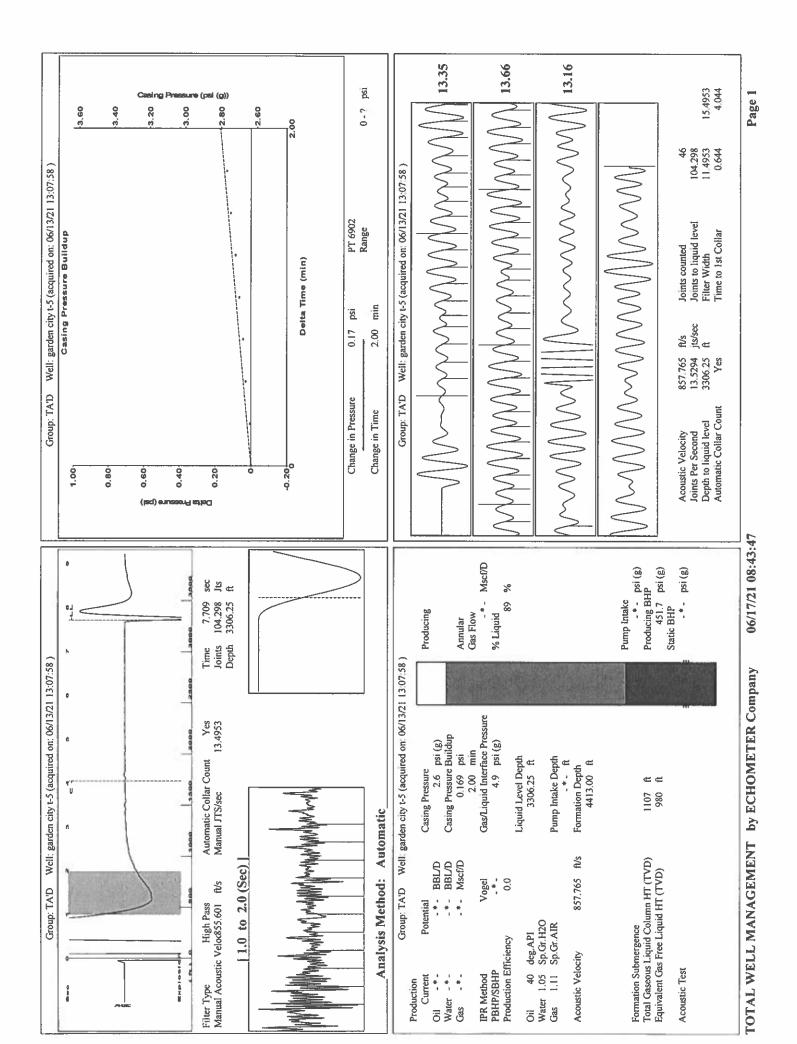

Re: Temporary Abandonment API 15-055-22253-00-00 Garden City T 5 SE/4 Sec.29-23S-34W Finney County, Kansas

Dear Katherine McClurkan:

"Your temporary abandonment (TA) application for the well listed above has been approved. In accordance with K.A.R. 82-3-111 the TA status of this well will expire 06/24/2022.