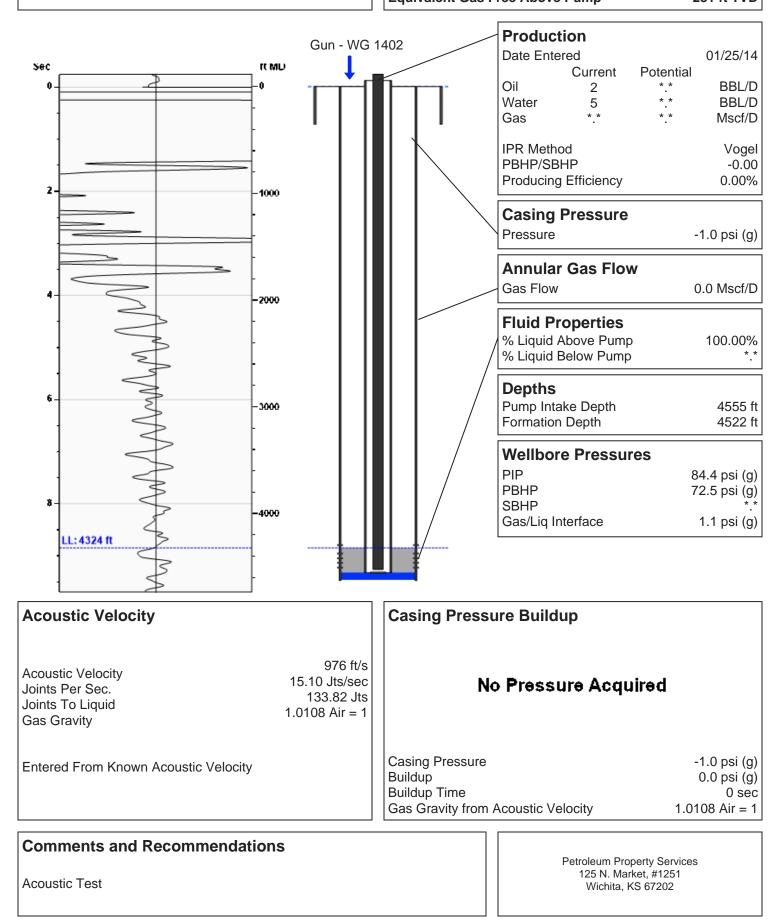

**Liquid Level** 

DUANE 2 06/22/2021 12:16:37PM

4324 ft MD

Fluid Above Pump Equivalent Gas Free Above Pump

#### 231 ft TVD 231 ft TVD

Phone: 620-682-7933 http://kcc.ks.gov/

Andrew J. French, Chairperson Dwight D. Keen, Commissioner Susan K. Duffy, Commissioner Laura Kelly, Governor

June 24, 2021

CYNDE WOLF Petroleum Property Services, Inc. 125 N MARKET SUITE 1251 WICHITA, KS 67202-1719