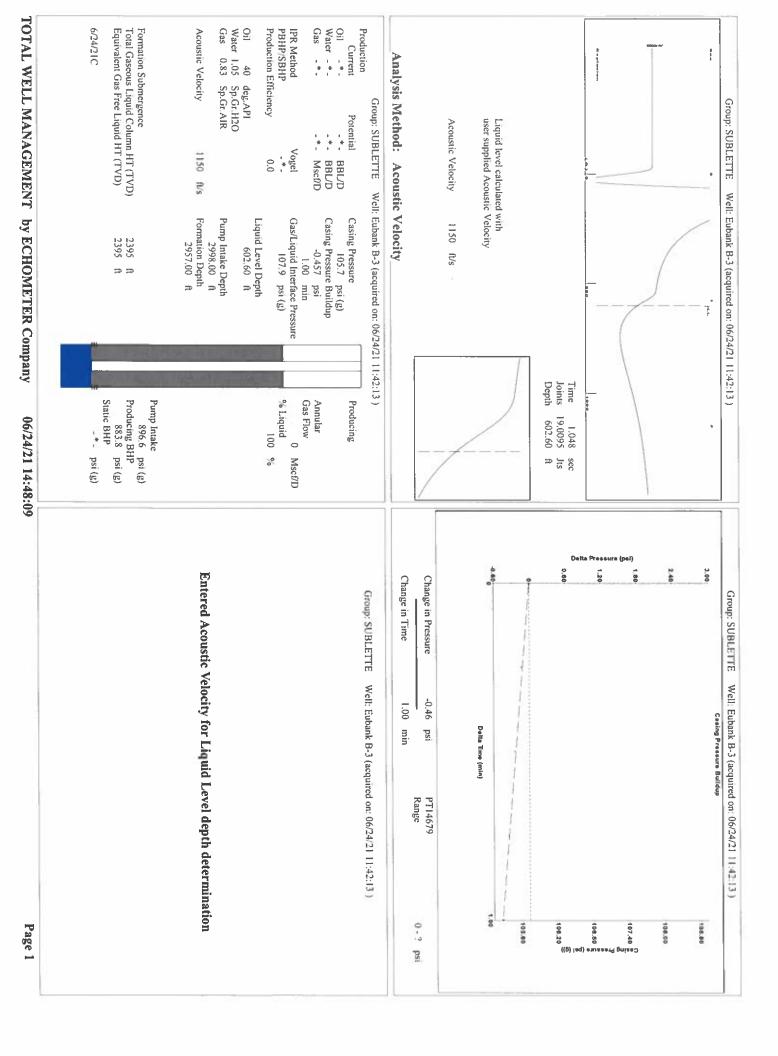

## **High Fluid Level**

Pursuant to K.A.R. 82-3-111, the well must be plugged, or returned to service, or obtain temporary abandonment status by 07/28/2021.

This deadline does NOT override any compliance deadline given to you in any Commission Order.