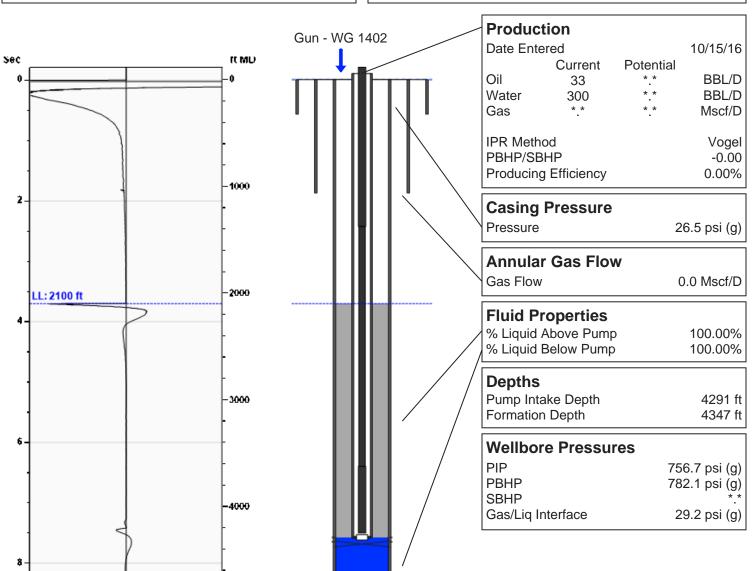

### F C BROOKOVER 2 06/22/2021 11:17:34AM

Liquid Level 2100 ft MD

Fluid Above Pump 2191 ft TVD Equivalent Gas Free Above Pump 2191 ft TVD

# **Acoustic Velocity**

Acoustic Velocity Joints Per Sec. Joints To Liquid Gas Gravity 1132 ft/s 18.08 Jts/sec 67.10 Jts 0.8618 Air = 1

Entered From Known Acoustic Velocity

# No Pressure Acquired

Casing Pressure 26.5 psi (g)
Buildup 0.0 psi (g)
Buildup Time 0 sec
Gas Gravity from Acoustic Velocity 0.8618 Air = 1