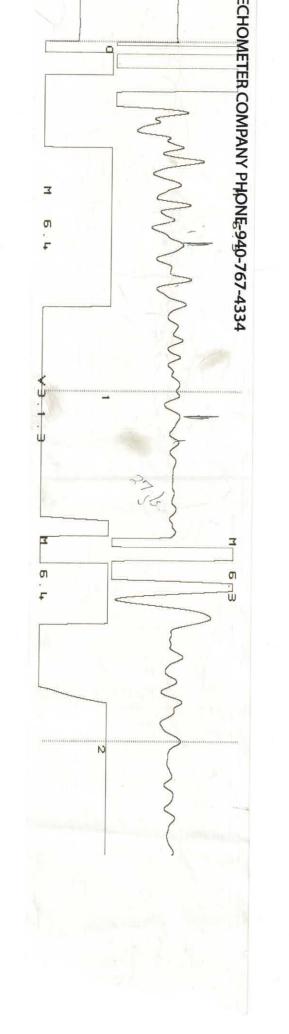

## **ECHOMETER COMPANY PHONE-940-767-4334**

|          |                 | PRODUCTION RATE  | ΔΤ   | ΔP         | CASING P           | WELL Grad                          |            |                                               |
|----------|-----------------|------------------|------|------------|--------------------|------------------------------------|------------|-----------------------------------------------|
|          |                 | ON RATE          |      |            | CASING PRESSURE    | WELL Good, Bolding - Krannitter &1 |            | ECHOIN                                        |
|          | MAX PRODUCTION  | PROD RATE EFF, % | SBHP | PBHP       | DISTANCE TO LIQUID | JOINTS TO LIQUID In casing.        |            | ECUCINIE IEU COINILVIAI L'IIOINE 240-707-4224 |
| P-P 1.89 | LIQUID LEVEL M: |                  |      | P-P 1.07   | LOWER COLLARS M:   |                                    | 06/21/2021 |                                               |
| a/V      | 3               |                  |      | <b>™</b> C | 곷                  |                                    | 10.4       |                                               |