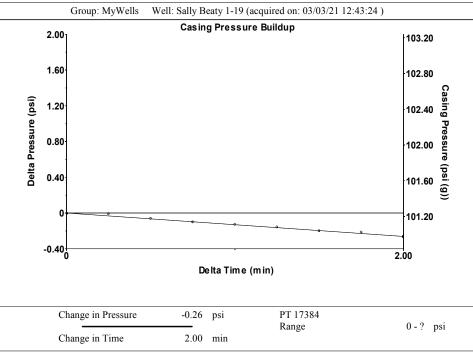

June 30, 2021

Melody C. Fletcher Oil Producers Inc. of Kansas 1710 WATERFRONT PKWY WICHITA, KS 67206-6603

Re: Temporary Abandonment API 15-175-01003-00-01 Sally Beaty 1-19 SE/4 Sec.19-33S-32W Seward County, Kansas