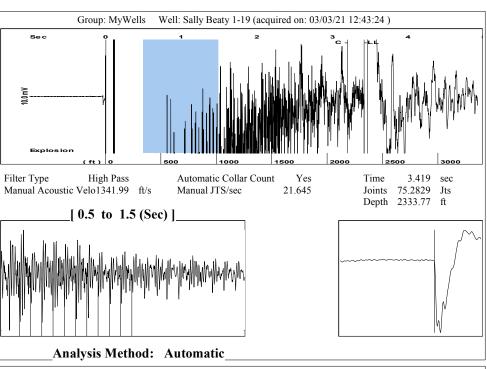

June 30, 2021

Melody C. Fletcher Oil Producers Inc. of Kansas 1710 WATERFRONT PKWY WICHITA, KS 67206-6603

Re: Temporary Abandonment API 15-175-01003-00-01 Sally Beaty 1-19 SE/4 Sec.19-33S-32W Seward County, Kansas