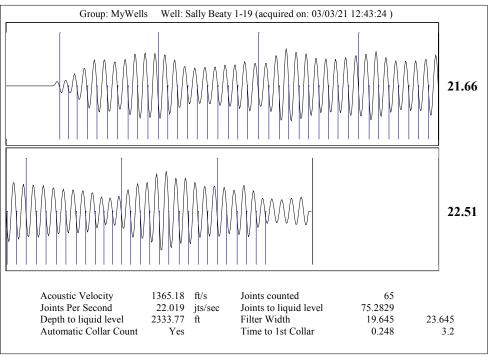

June 30, 2021

Melody C. Fletcher Oil Producers Inc. of Kansas 1710 WATERFRONT PKWY WICHITA, KS 67206-6603

Re: Temporary Abandonment API 15-175-01003-00-01 Sally Beaty 1-19 SE/4 Sec.19-33S-32W Seward County, Kansas