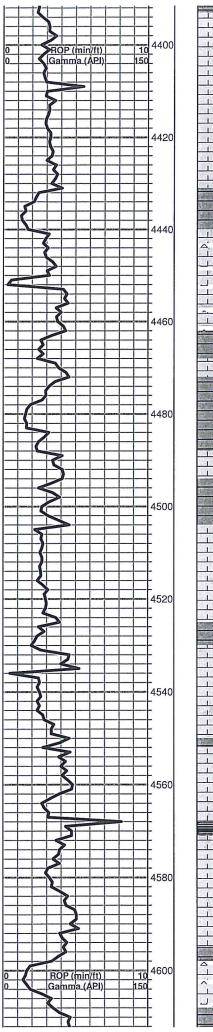

### Tops

| Name          | Тор  | Datum |
|---------------|------|-------|
| Heebner       | 3897 | -1898 |
| Brown Lime    | 4063 | -2064 |
| Lansing       | 4077 | -2078 |
| Stark         | 4338 | -2339 |
| Base KC       | 4472 | -2473 |
| Pawnee        | 4530 | -2531 |
| Cherokee      | 4568 | -2569 |
| Mississippian | 4629 | -2630 |
| Viola         | 4658 | -2659 |
| Simpson       | 4763 | -2764 |