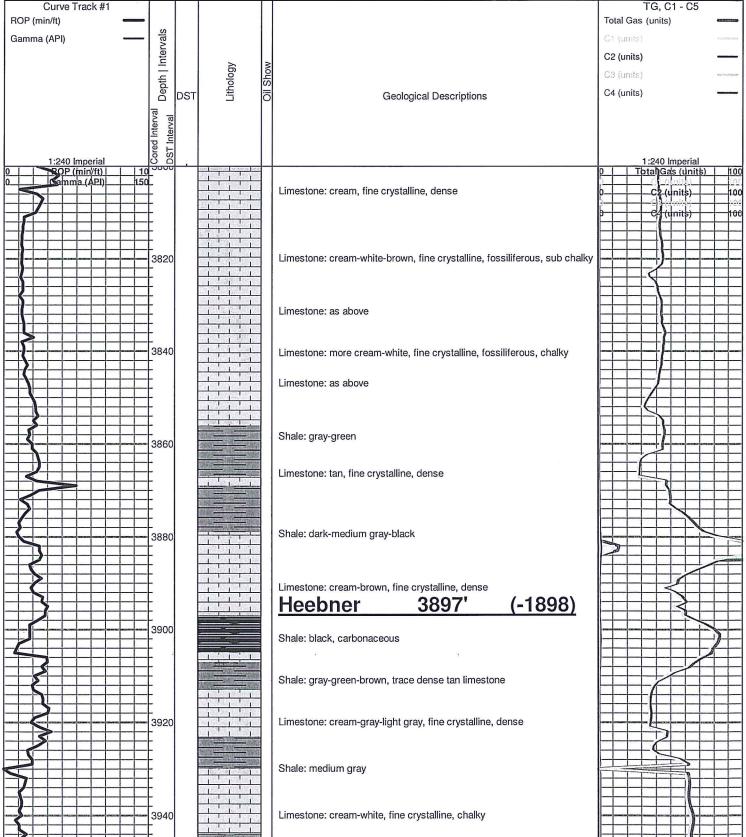

### Tops

| Name          | Тор  | Datum |
|---------------|------|-------|
| Heebner       | 3897 | -1898 |
| Brown Lime    | 4063 | -2064 |
| Lansing       | 4077 | -2078 |
| Stark         | 4338 | -2339 |
| Base KC       | 4472 | -2473 |
| Pawnee        | 4530 | -2531 |
| Cherokee      | 4568 | -2569 |
| Mississippian | 4629 | -2630 |
| Viola         | 4658 | -2659 |
| Simpson       | 4763 | -2764 |