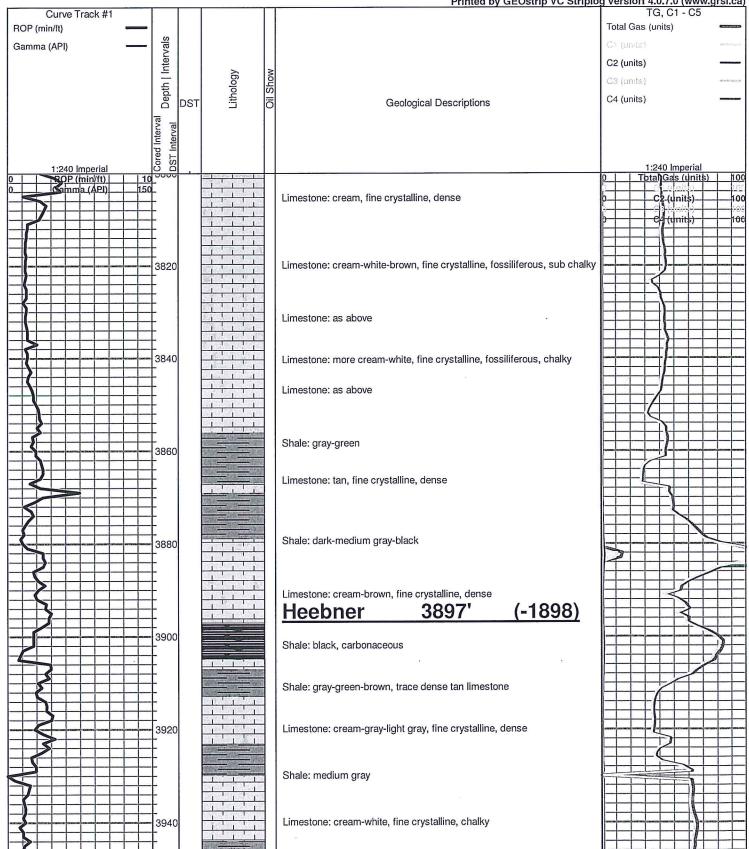

### Tops

| Name          | Тор  | Datum |
|---------------|------|-------|
| Heebner       | 3897 | -1898 |
| Brown Lime    | 4063 | -2064 |
| Lansing       | 4077 | -2078 |
| Stark         | 4338 | -2339 |
| Base KC       | 4472 | -2473 |
| Pawnee        | 4530 | -2531 |
| Cherokee      | 4568 | -2569 |
| Mississippian | 4629 | -2630 |
| Viola         | 4658 | -2659 |
| Simpson       | 4763 | -2764 |