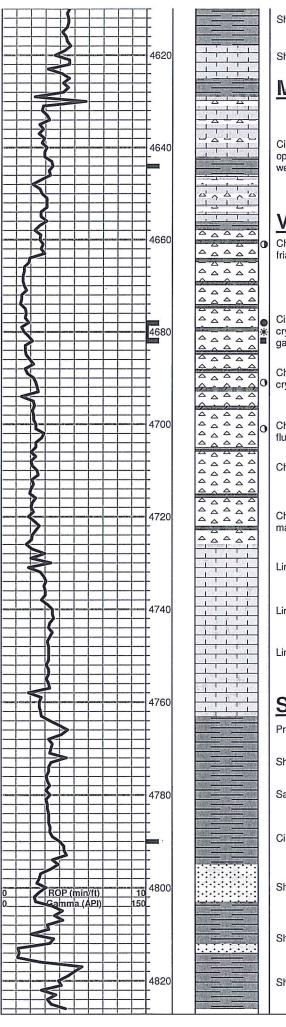

### Tops

| Name          | Тор  | Datum |
|---------------|------|-------|
| Heebner       | 3897 | -1898 |
| Brown Lime    | 4063 | -2064 |
| Lansing       | 4077 | -2078 |
| Stark         | 4338 | -2339 |
| Base KC       | 4472 | -2473 |
| Pawnee        | 4530 | -2531 |
| Cherokee      | 4568 | -2569 |
| Mississippian | 4629 | -2630 |
| Viola         | 4658 | -2659 |
| Simpson       | 4763 | -2764 |