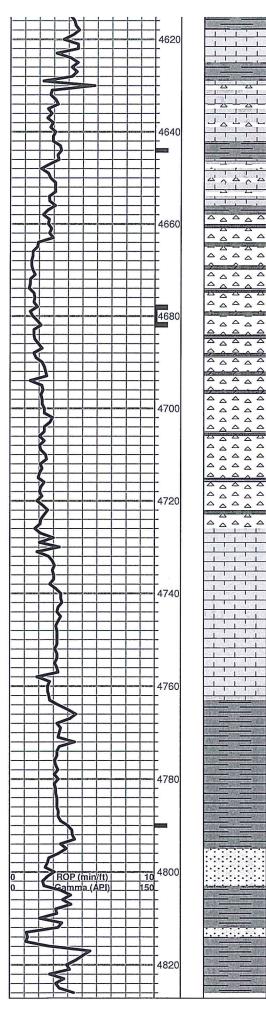

### Tops

| Name          | Тор  | Datum |
|---------------|------|-------|
| Heebner       | 3897 | -1898 |
| Brown Lime    | 4063 | -2064 |
| Lansing       | 4077 | -2078 |
| Stark         | 4338 | -2339 |
| Base KC       | 4472 | -2473 |
| Pawnee        | 4530 | -2531 |
| Cherokee      | 4568 | -2569 |
| Mississippian | 4629 | -2630 |
| Viola         | 4658 | -2659 |
| Simpson       | 4763 | -2764 |