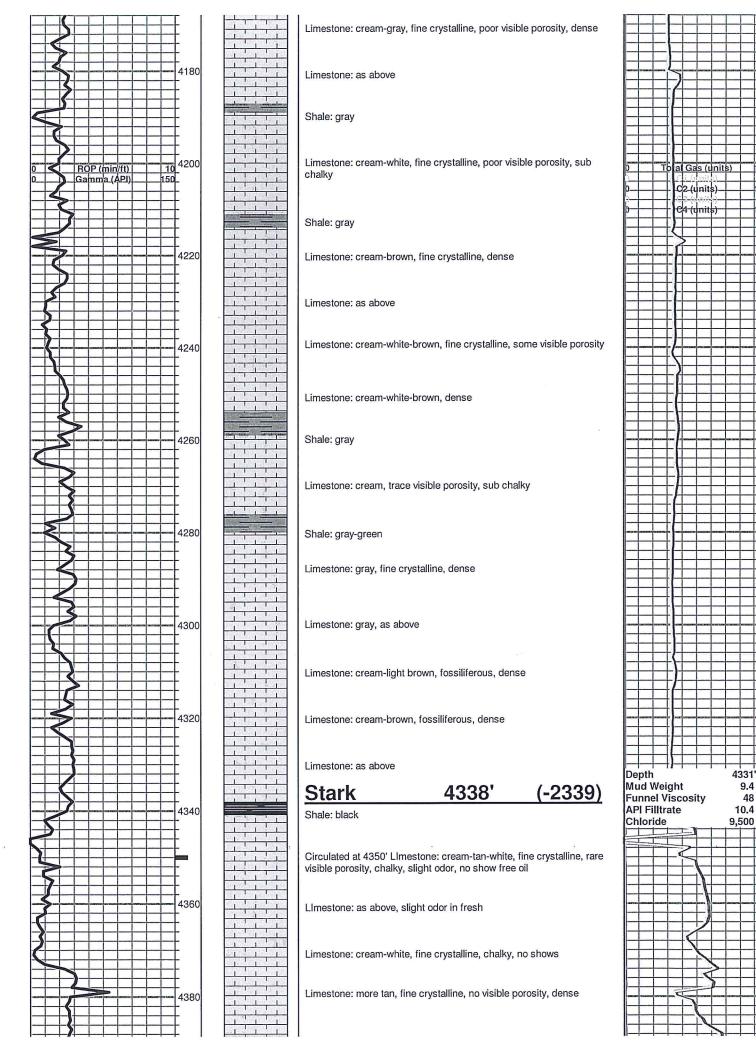

### Tops

| Name          | Тор  | Datum |
|---------------|------|-------|
| Heebner       | 3897 | -1898 |
| Brown Lime    | 4063 | -2064 |
| Lansing       | 4077 | -2078 |
| Stark         | 4338 | -2339 |
| Base KC       | 4472 | -2473 |
| Pawnee        | 4530 | -2531 |
| Cherokee      | 4568 | -2569 |
| Mississippian | 4629 | -2630 |
| Viola         | 4658 | -2659 |
| Simpson       | 4763 | -2764 |