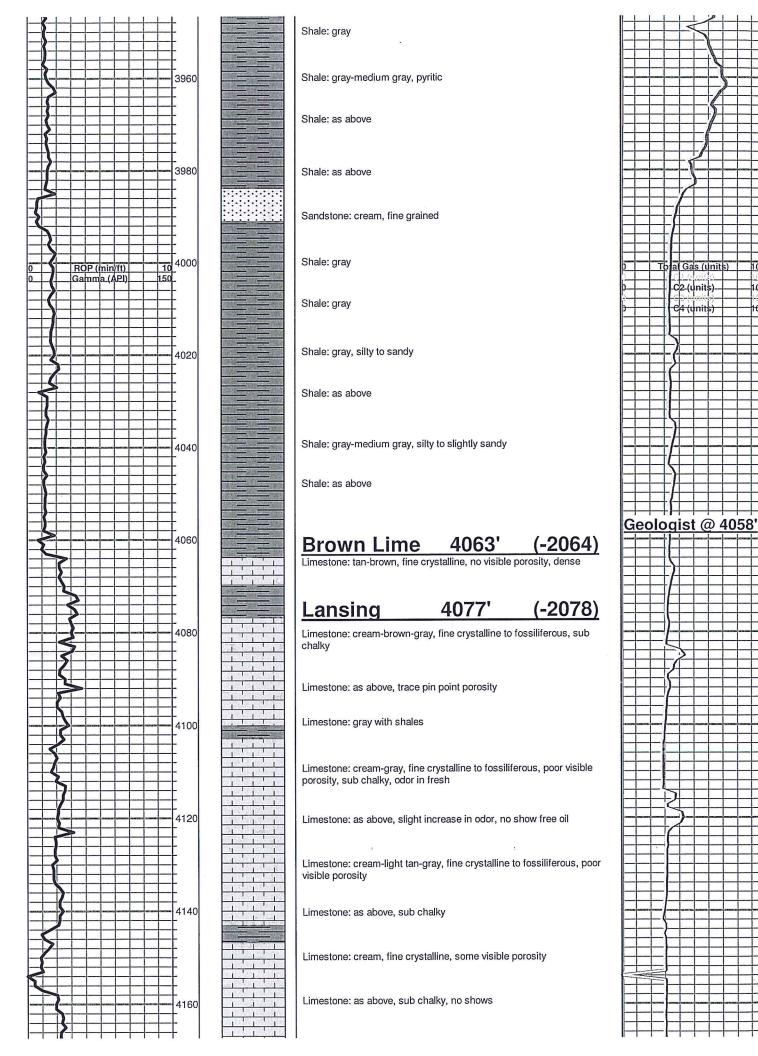

### Tops

| Name          | Тор  | Datum |
|---------------|------|-------|
| Heebner       | 3897 | -1898 |
| Brown Lime    | 4063 | -2064 |
| Lansing       | 4077 | -2078 |
| Stark         | 4338 | -2339 |
| Base KC       | 4472 | -2473 |
| Pawnee        | 4530 | -2531 |
| Cherokee      | 4568 | -2569 |
| Mississippian | 4629 | -2630 |
| Viola         | 4658 | -2659 |
| Simpson       | 4763 | -2764 |