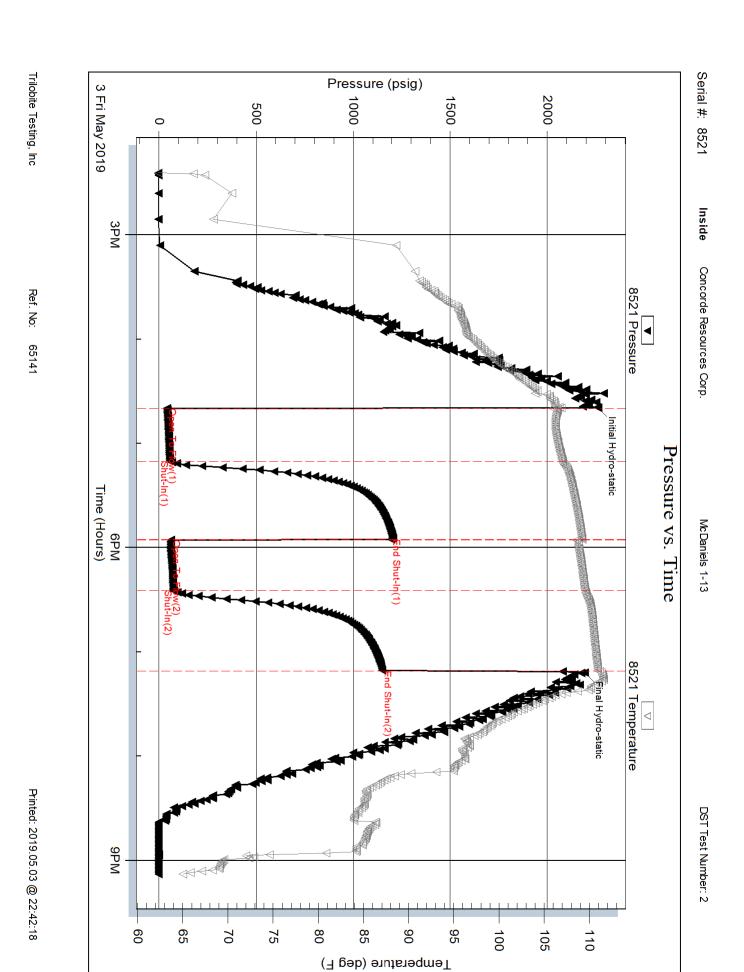

Serial #: 8521 Inside

Press@RunDepth: 4459.00 ft (KB) Capacity: 74.48 psig @ 8000.00 psig

Start Date: 2019.05.03 End Date: 2019.05.03 Last Calib.: 2019.05.03 Start Time: 14:24:15 End Time: 21:08:00 Time On Btm: 2019.05.03 @ 16:39:30

Time Off Btm: 2019.05.03 @ 19:12:00

TEST COMMENT: IF:Built to 1 3/4" blow

IS:No return blow FF:Weak surface blow FS:No return blow

|   |        | PI       | KESSUR  | E SUMMARY            |
|---|--------|----------|---------|----------------------|
| Ī | Time   | Pressure | Temp    | Annotation           |
|   | (Min.) | (psig)   | (deg F) |                      |
|   | 0      | 2260.95  | 106.88  | Initial Hydro-static |
|   | 1      | 41.08    | 105.95  | Open To Flow (1)     |
|   | 31     | 56.84    | 107.02  | Shut-In(1)           |
|   | 76     | 1196.82  | 109.18  | End Shut-In(1)       |
|   | 77     | 61.36    | 108.55  | Open To Flow (2)     |
|   | 106    | 74.48    | 109.51  | Shut-In(2)           |
| ì | 152    | 1151.04  | 110.93  | End Shut-In(2)       |
| , | 153    | 2193.44  | 111.30  | Final Hydro-static   |
|   |        |          |         |                      |
|   |        |          |         |                      |
|   |        |          |         |                      |
|   |        |          |         |                      |
|   |        |          |         |                      |
|   |        |          |         |                      |