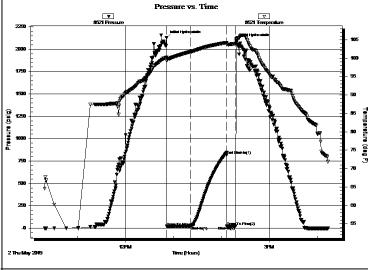

Serial #: 8521 Inside

Press@RunDepth: 22.23 psig @ 4301.00 ft (KB) Capacity: 8000.00 psig

 Start Date:
 2019.05.02
 End Date:
 2019.05.02
 Last Calib.:
 2019.05.02

 Start Time:
 10:19:15
 End Time:
 16:13:30
 Time On Btm:
 2019.05.02 @ 12:51:30

Time Off Btm: 2019.05.02 @ 14:18:45

PRESSURE SUMMARY

TEST COMMENT: IF:

IS: FF:

FS:

| FRESSURE SUIVIIVIANT |        |          |         |                      |  |  |  |
|----------------------|--------|----------|---------|----------------------|--|--|--|
|                      | Time   | Pressure | Temp    | Annotation           |  |  |  |
|                      | (Min.) | (psig)   | (deg F) |                      |  |  |  |
|                      | 0      | 2126.90  | 100.18  | Initial Hydro-static |  |  |  |
|                      | 1      | 20.56    | 99.20   | Open To Flow (1)     |  |  |  |
|                      | 30     | 22.23    | 101.72  | Shut-In(1)           |  |  |  |
| ,                    | 76     | 819.23   | 104.20  | End Shut-In(1)       |  |  |  |
|                      | 76     | 24.12    | 103.72  | Open To Flow (2)     |  |  |  |
|                      | 87     | 23.78    | 103.96  | Shut-In(2)           |  |  |  |
| ,                    | 88     | 2092.83  | 105.20  | Final Hydro-static   |  |  |  |
| 9                    |        |          |         |                      |  |  |  |
|                      |        |          |         |                      |  |  |  |
|                      |        |          |         |                      |  |  |  |
|                      |        |          |         |                      |  |  |  |
|                      |        |          |         |                      |  |  |  |
|                      |        |          |         |                      |  |  |  |
|                      |        |          |         |                      |  |  |  |