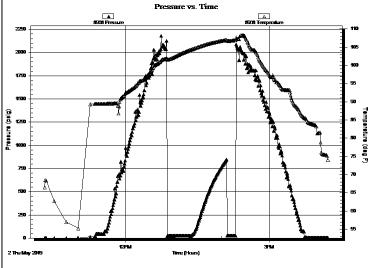

Interval: 4232.00 ft (KB) To 4305.00 ft (KB) (TVD) Reference ⊟evations:

Total Depth: 4305.00 ft (KB) (TVD) 2947.00 ft (CF)

Hole Diameter: 7.88 inches Hole Condition: Fair KB to GR/CF: 5.00 ft

Serial #: 8968 Outside

 Press@RunDepth:
 psig
 @
 4301.00 ft (KB)
 Capacity:
 8000.00 psig

Start Date: 2019.05.02 End Date: 2019.05.02 Last Calib.: 2019.05.02

Start Time: 10:19:15 End Time: 16:13:30 Time On Btm: Time Off Btm:

TEST COMMENT: IF:

IS: FF:

FS:

| Ы | RESSU | IKE S | SUMN | 1ARY |
|---|-------|-------|------|------|
|   |       |       |      |      |

|                     | Time   | Pressure | Temp    | Annotation |
|---------------------|--------|----------|---------|------------|
|                     | (Min.) | (psig)   | (deg F) |            |
|                     |        |          |         |            |
|                     |        |          |         |            |
|                     |        |          |         |            |
|                     |        |          |         |            |
|                     |        |          |         |            |
| Tamparatura (dag F) |        |          |         |            |
| ì                   |        |          |         |            |
| 9                   |        |          |         |            |
|                     |        |          |         |            |
|                     |        |          |         |            |
|                     |        |          |         |            |
|                     |        |          |         |            |
|                     |        |          |         |            |
|                     |        |          |         |            |
|                     |        |          |         |            |