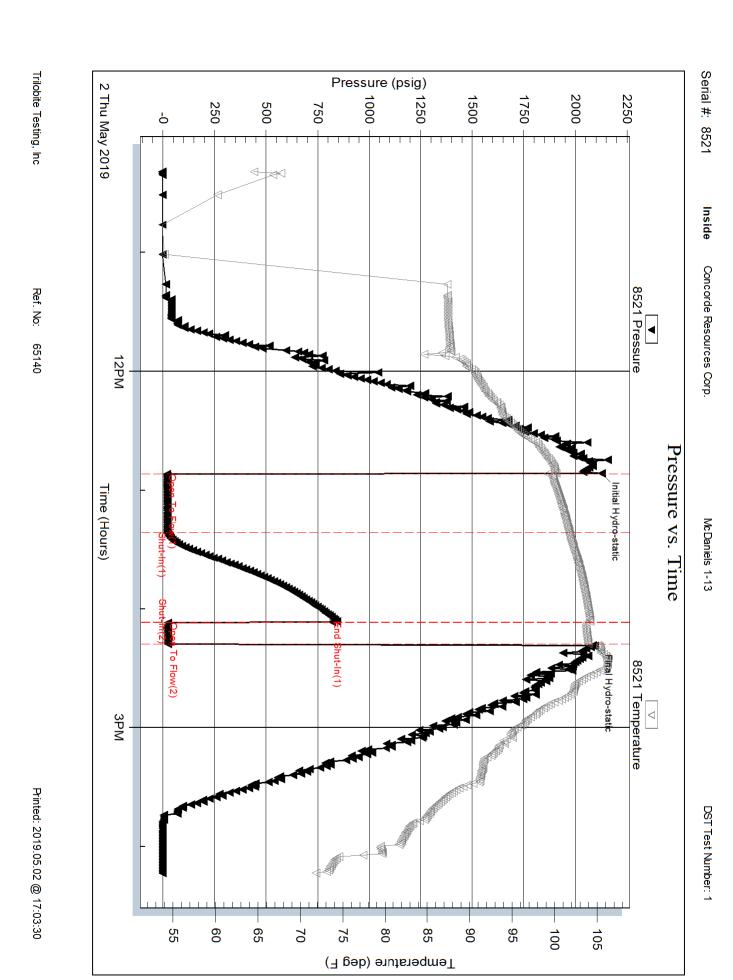

Serial #: 8521 Inside

Press@RunDepth: 22.23 psig @ 4301.00 ft (KB) Capacity: 8000.00 psig

 Start Date:
 2019.05.02
 End Date:
 2019.05.02
 Last Calib.:
 2019.05.02

 Start Time:
 10:19:15
 End Time:
 16:13:30
 Time On Btm:
 2019.05.02 @ 12:51:30

Time Off Btm: 2019.05.02 @ 14:18:45

PRESSURE SUMMARY

TEST COMMENT: IF:

IS: FF:

FS:

| FRESSURE SUIVIIVIANT |        |          |         |                      |  |  |  |
|----------------------|--------|----------|---------|----------------------|--|--|--|
|                      | Time   | Pressure | Temp    | Annotation           |  |  |  |
|                      | (Min.) | (psig)   | (deg F) |                      |  |  |  |
|                      | 0      | 2126.90  | 100.18  | Initial Hydro-static |  |  |  |
|                      | 1      | 20.56    | 99.20   | Open To Flow (1)     |  |  |  |
|                      | 30     | 22.23    | 101.72  | Shut-In(1)           |  |  |  |
| ,                    | 76     | 819.23   | 104.20  | End Shut-In(1)       |  |  |  |
|                      | 76     | 24.12    | 103.72  | Open To Flow (2)     |  |  |  |
|                      | 87     | 23.78    | 103.96  | Shut-In(2)           |  |  |  |
| ,                    | 88     | 2092.83  | 105.20  | Final Hydro-static   |  |  |  |
| 9                    |        |          |         |                      |  |  |  |
|                      |        |          |         |                      |  |  |  |
|                      |        |          |         |                      |  |  |  |
|                      |        |          |         |                      |  |  |  |
|                      |        |          |         |                      |  |  |  |
|                      |        |          |         |                      |  |  |  |
|                      |        |          |         |                      |  |  |  |