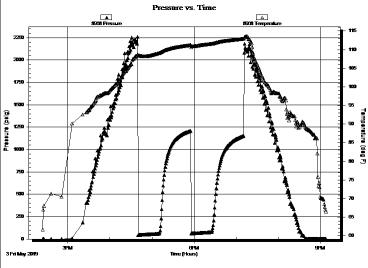

Interval: 4232.00 ft (KB) To 4305.00 ft (KB) (TVD) Reference ⊟evations:

Total Depth: 4305.00 ft (KB) (TVD) 2947.00 ft (CF)

Hole Diameter: 7.88 inches Hole Condition: Fair KB to GR/CF: 5.00 ft

Serial #: 8968 Outside

 Press@RunDepth:
 psig
 @
 4301.00 ft (KB)
 Capacity:
 8000.00 psig

Start Date: 2019.05.02 End Date: 2019.05.02 Last Calib.: 2019.05.02

Start Time: 10:19:15 End Time: 16:13:30 Time On Btm: Time Off Btm:

TEST COMMENT: IF:

IS: FF:

FS:

| Ы | RESSU | IKE S | SUMN | 1ARY |
|---|-------|-------|------|------|
|   |       |       |      |      |

|                     | Time   | Pressure | Temp    | Annotation |
|---------------------|--------|----------|---------|------------|
|                     | (Min.) | (psig)   | (deg F) |            |
|                     |        |          |         |            |
|                     |        |          |         |            |
|                     |        |          |         |            |
|                     |        |          |         |            |
|                     |        |          |         |            |
| Tamparatura (dag F) |        |          |         |            |
| ì                   |        |          |         |            |
| 9                   |        |          |         |            |
|                     |        |          |         |            |
|                     |        |          |         |            |
|                     |        |          |         |            |
|                     |        |          |         |            |
|                     |        |          |         |            |
|                     |        |          |         |            |
|                     |        |          |         |            |