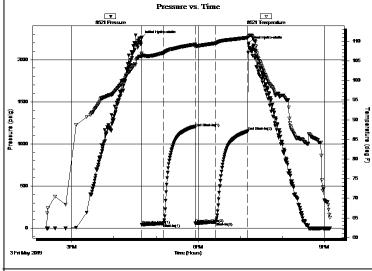

Serial #: 8521 Inside

Press@RunDepth: 22.23 psig @ 4301.00 ft (KB) Capacity: 8000.00 psig

 Start Date:
 2019.05.02
 End Date:
 2019.05.02
 Last Calib.:
 2019.05.02

 Start Time:
 10:19:15
 End Time:
 16:13:30
 Time On Btm:
 2019.05.02 @ 12:51:30

Time Off Btm: 2019.05.02 @ 14:18:45

PRESSURE SUMMARY

TEST COMMENT: IF:

IS: FF:

FS:

| FRESSURE SUIVIIVIANT |        |          |         |                      |  |  |  |
|----------------------|--------|----------|---------|----------------------|--|--|--|
|                      | Time   | Pressure | Temp    | Annotation           |  |  |  |
|                      | (Min.) | (psig)   | (deg F) |                      |  |  |  |
|                      | 0      | 2126.90  | 100.18  | Initial Hydro-static |  |  |  |
|                      | 1      | 20.56    | 99.20   | Open To Flow (1)     |  |  |  |
|                      | 30     | 22.23    | 101.72  | Shut-In(1)           |  |  |  |
| ,                    | 76     | 819.23   | 104.20  | End Shut-In(1)       |  |  |  |
|                      | 76     | 24.12    | 103.72  | Open To Flow (2)     |  |  |  |
|                      | 87     | 23.78    | 103.96  | Shut-In(2)           |  |  |  |
| ,                    | 88     | 2092.83  | 105.20  | Final Hydro-static   |  |  |  |
| 9                    |        |          |         |                      |  |  |  |
|                      |        |          |         |                      |  |  |  |
|                      |        |          |         |                      |  |  |  |
|                      |        |          |         |                      |  |  |  |
|                      |        |          |         |                      |  |  |  |
|                      |        |          |         |                      |  |  |  |
|                      |        |          |         |                      |  |  |  |