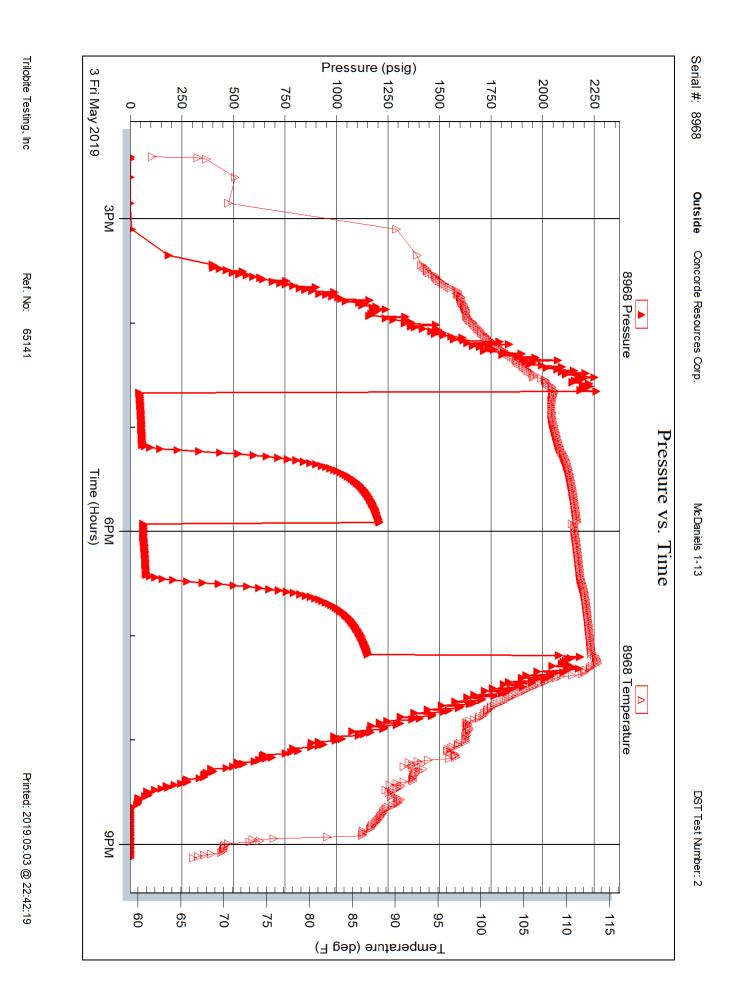

Serial #: 8968 Outside

Press@RunDepth: 4459.00 ft (KB) 8000.00 psig psig @ Capacity:

Start Date: 2019.05.03 End Date: 2019.05.03 Last Calib.: 2019.05.03

Start Time: 14:24:15 End Time: Time On Btm: 21:08:00 Time Off Btm:

TEST COMMENT: IF:Built to 1 3/4" blow

IS:No return blow FF:Weak surface blow FS:No return blow

| Р | RESSUF | RE S | UMM | ARY |
|---|--------|------|-----|-----|
|   |        |      |     |     |

| Ī                   | Time   | Pressure | Temp    | Annotation |
|---------------------|--------|----------|---------|------------|
|                     | (Min.) | (psig)   | (deg F) |            |
|                     |        |          |         |            |
|                     |        |          |         |            |
|                     |        |          |         |            |
|                     |        |          |         |            |
| į                   |        |          |         |            |
|                     |        |          |         |            |
| Temperature (deg F) |        |          |         |            |
| J                   |        |          |         |            |
|                     |        |          |         |            |
|                     |        |          |         |            |
|                     |        |          |         |            |
|                     |        |          |         |            |
|                     |        |          |         |            |
|                     |        |          |         |            |
|                     |        |          |         |            |