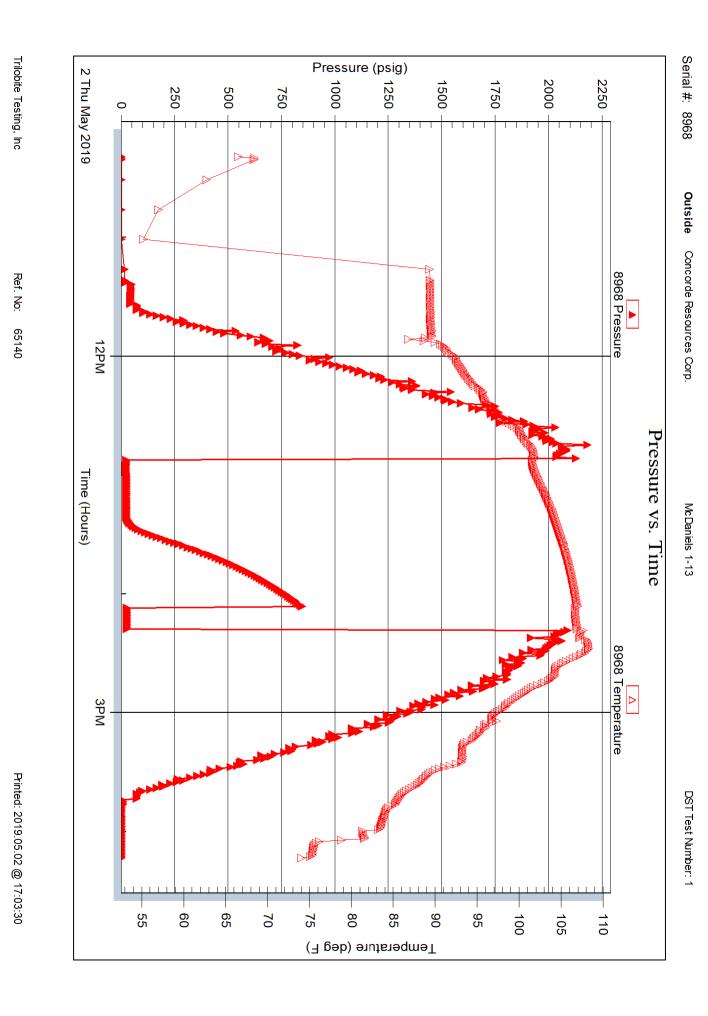

Interval: 4232.00 ft (KB) To 4305.00 ft (KB) (TVD) Reference ⊟evations:

Total Depth: 4305.00 ft (KB) (TVD) 2947.00 ft (CF)

Hole Diameter: 7.88 inches Hole Condition: Fair KB to GR/CF: 5.00 ft

Serial #: 8968 Outside

 Press@RunDepth:
 psig
 @
 4301.00 ft (KB)
 Capacity:
 8000.00 psig

Start Date: 2019.05.02 End Date: 2019.05.02 Last Calib.: 2019.05.02

Start Time: 10:19:15 End Time: 16:13:30 Time On Btm: Time Off Btm:

TEST COMMENT: IF:

IS: FF:

FS:

| Ы | RESSU | IKE S | SUMN | 1ARY |
|---|-------|-------|------|------|
|   |       |       |      |      |

|                     | Time   | Pressure | Temp    | Annotation |
|---------------------|--------|----------|---------|------------|
|                     | (Min.) | (psig)   | (deg F) |            |
|                     |        |          |         |            |
|                     |        |          |         |            |
|                     |        |          |         |            |
|                     |        |          |         |            |
|                     |        |          |         |            |
| Tamparatura (dag F) |        |          |         |            |
| ì                   |        |          |         |            |
| 9                   |        |          |         |            |
|                     |        |          |         |            |
|                     |        |          |         |            |
|                     |        |          |         |            |
|                     |        |          |         |            |
|                     |        |          |         |            |
|                     |        |          |         |            |
|                     |        |          |         |            |