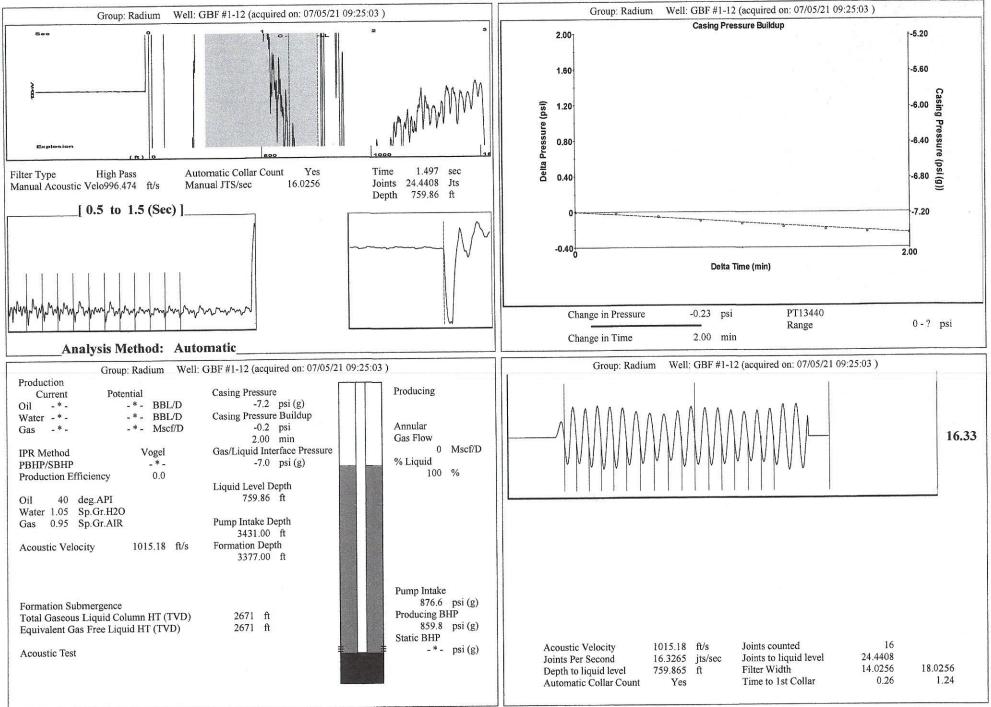

## **High Fluid Level**

Pursuant to K.A.R. 82-3-111, the well must be plugged, or returned to service, or obtain temporary abandonment status by 08/06/2021.