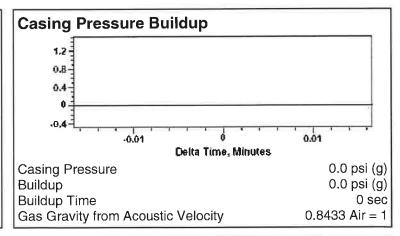

# Acoustic Velocity

 Surface Temp
 70 deg F
 0.00% CO2

 Bottomhole Temp
 150 deg F
 0.00% N2

 Pressure
 0.0 psi (g)
 0.00% H2S

 Gas Gravity
 0.8433 Air = 1

 Acoustic Velocity
 1177 ft/s

 Joints Per Sec.
 18.57 Jts/sec