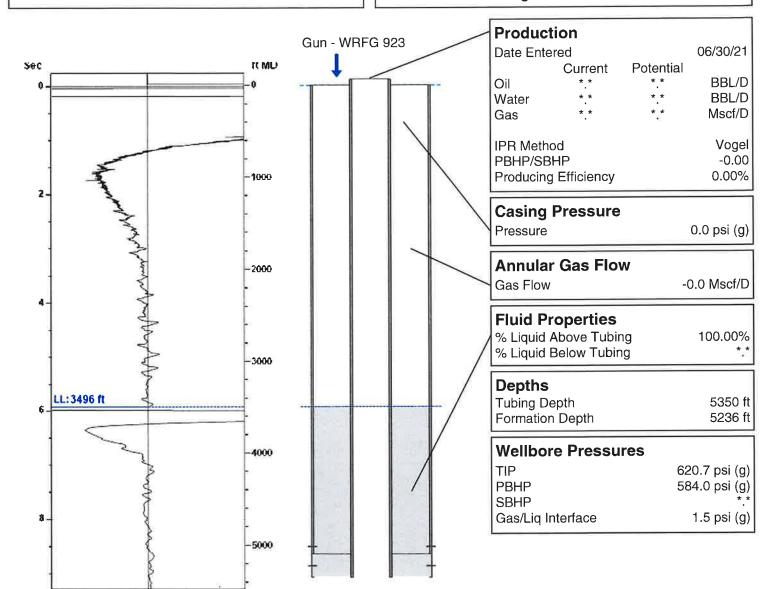

# Hawes Ranch 2A-27 06/30/2021 02:37:32PM

# **Liquid Level**

# 3496 ft MD

Fluid Above Tubing
Gas Free Above Tubing

1854 ft TVD 1854 ft TVD

# Acoustic Velocity

 Surface Temp
 70 deg F
 0.00% CO2

 Bottomhole Temp
 150 deg F
 0.00% N2

 Pressure
 0.0 psi (g)
 0.00% H2S

 Gas Gravity
 0.8433 Air = 1

 Acoustic Velocity
 1177 ft/s

 Joints Per Sec.
 18.57 Jts/sec

Joints To Liquid 110.27 Jts

Calculated From Known Gas Specific Gravity