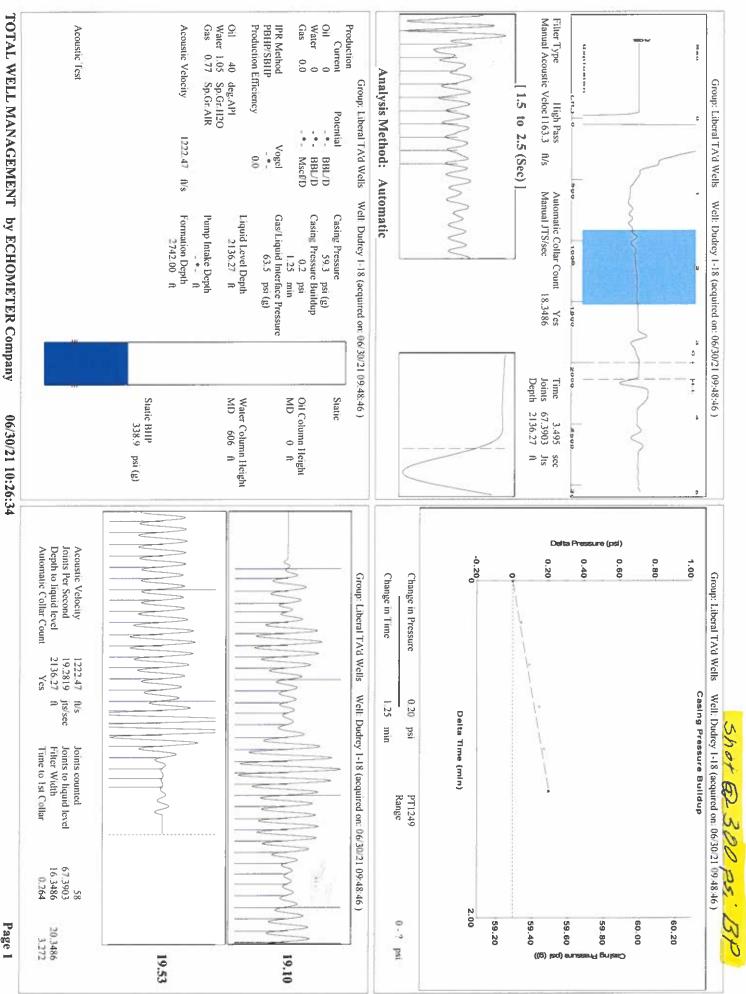

Re: Temporary Abandonment API 15-175-21424-00-00 Dudrey 1-18 NW/4 Sec.18-33S-31W Seward County, Kansas

Dear Katherine McClurkan:

"Your temporary abandonment (TA) application for the well listed above has been approved. In accordance with K.A.R. 82-3-111 the TA status of this well will expire 07/08/2022.