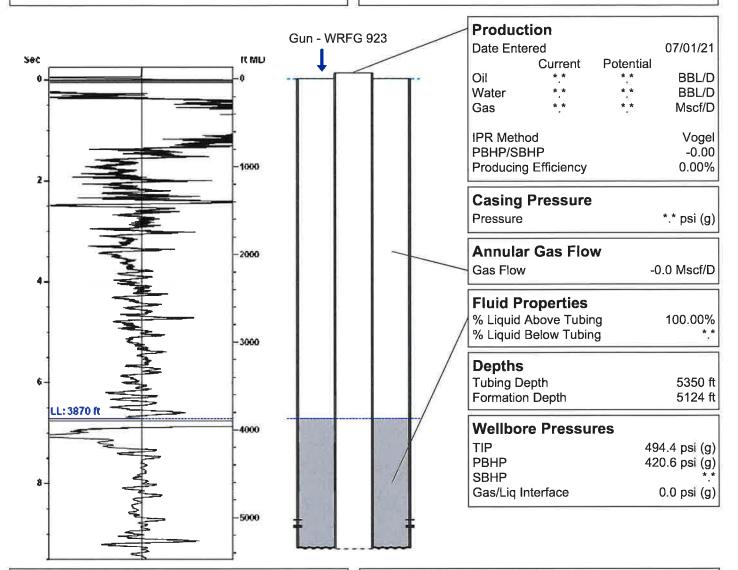

# Hawes Ranch 1-22 07/01/2021 10:43:52AM

# **Liquid Level**

3870 ft MD

Fluid Above Tubing Gas Free Above Tubing

1480 ft TVD 1480 ft TVD

#### **Acoustic Velocity**

Acoustic Velocity Joints Per Sec. Joints To Liquid Gas Gravity 1150 ft/s 18.14 Jts/sec 122.07 Jts 0.7000 Air = 1

Entered From Known Acoustic Velocity

#### Casing Pressure Buildup

## No Pressure Acquired

Casing Pressure

\*.\* psi (g)

Buildup

\*.\* psi (g)

Buildup Time

\*.\* sec

Gas Gravity from Acoustic Velocity