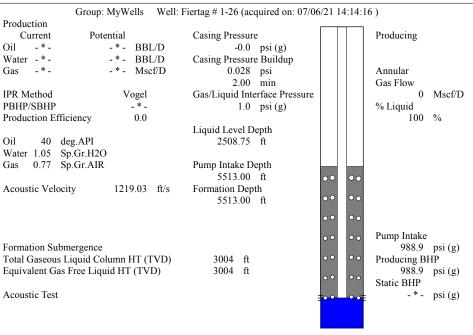

| KCC Conserv                                       | ation Office:                                                   |                           |                |          |        |            |
|                                              |                        |                    |             |                                                   |                                                                 |                           |                |          | $\neg$ |            |

KCC District Office #1 - 210 E. Frontview, Suite A, Dodge City, KS 67801

KCC District Office #3 - 137 E. 21st St., Chanute, KS 66720

KCC District Office #4 - 2301 E. 13th Street, Hays, KS 67601-2651

KCC District Office #2 - 3450 N. Rock Road, Building 600, Suite 601, Wichita, KS 67226









Conservation Division District Office No. 1 210 E. Frontview, Suite A Dodge City, KS 67801



Phone: 620-682-7933 http://kcc.ks.gov/

Laura Kelly, Governor

Andrew J. French, Chairperson Dwight D. Keen, Commissioner Susan K. Duffy, Commissioner

July 08, 2021

Melody C. Fletcher Oil Producers, Inc. of Kansas 1710 WATERFRONT PKWY WICHITA, KS 67206-6603

Re: Temporary Abandonment API 15-175-20985-00-00 FEIERTAG 1-26 NE/4 Sec.26-31S-32W Seward County, Kansas

## Dear Melody C. Fletcher:

"Your temporary abandonment (TA) application for the well listed above has been approved. In accordance with K.A.R. 82-3-111 the TA status of this well will expire 07/08/2022.

- \* If you return this well to service or plug it, please notify the District Office.
- \* If you sell this well you are require