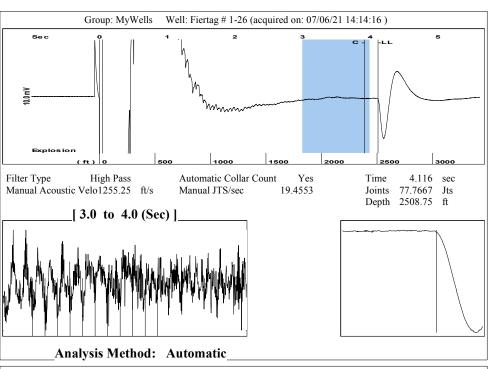

te    | KCC Conserv                                       | ation Office:                                                   |                           |                |          |        |            |
|                                              |                        |                    |             |                                                   |                                                                 |                           |                |          | $\neg$ |            |

KCC District Office #1 - 210 E. Frontview, Suite A, Dodge City, KS 67801

KCC District Office #3 - 137 E. 21st St., Chanute, KS 66720

KCC District Office #4 - 2301 E. 13th Street, Hays, KS 67601-2651

KCC District Office #2 - 3450 N. Rock Road, Building 600, Suite 601, Wichita, KS 67226









Conservation Division District Office No. 1 210 E. Frontview, Suite A Dodge City, KS 67801



Phone: 620-682-7933 http://kcc.ks.gov/

Laura Kelly, Governor

Andrew J. French, Chairperson Dwight D. Keen, Commissioner Susan K. Duffy, Commissioner

July 08, 2021

Melody C. Fletcher Oil Producers, Inc. of Kansas 1710 WATERFRONT PKWY WICHITA, KS 67206-6603

Re: Temporary Abandonment API 15-175-20985-00-00 FEIERTAG 1-26 NE/4 Sec.26-31S-32W Seward County, Kansas

## Dear Melody C. Fletcher:

"Your temporary abandonment (TA) application for the well listed above has been approved. In accordance with K.A.R. 82-3-111 the TA status of this well will expire 07/08/2022.

- \* If you return this well to service or plug it, please notify the District Office.
- \* If you sell this well you are req