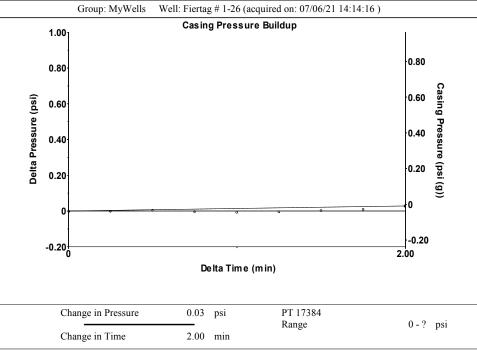

| KCC Conserv                                       | ation Office:                                                   |                           |                |          |        |            |
|                                              |                        |                    |             |                                                   |                                                                 |                           |                |          | $\neg$ |            |

KCC District Office #1 - 210 E. Frontview, Suite A, Dodge City, KS 67801

KCC District Office #3 - 137 E. 21st St., Chanute, KS 66720

KCC District Office #4 - 2301 E. 13th Street, Hays, KS 67601-2651

KCC District Office #2 - 3450 N. Rock Road, Building 600, Suite 601, Wichita, KS 67226









Conservation Division District Office No. 1 210 E. Frontview, Suite A Dodge City, KS 67801



Phone: 620-682-7933 http://kcc.ks.gov/

Laura Kelly, Governor

Andrew J. French, Chairperson Dwight D. Keen, Commissioner Susan K. Duffy, Commissioner

July 08, 2021

Melody C. Fletcher Oil Producers, Inc. of Kansas 1710 WATERFRONT PKWY WICHITA, KS 67206-6603

Re: Temporary Abandonment API 15-175-20985-00-00 FEIERTAG 1-26 NE/4 Sec.26-31S-32W Seward County, Kansas

## Dear Melody C. Fletcher:

"Your temporary abandonment (TA) application for the well listed above has been approved. In accordance with K.A.R. 82-3-111 the TA status of this well will expire 07/08/2022.

- \* If you return this well to service or plug it, please notify the District Office.
- \* If you sell this well you are requi