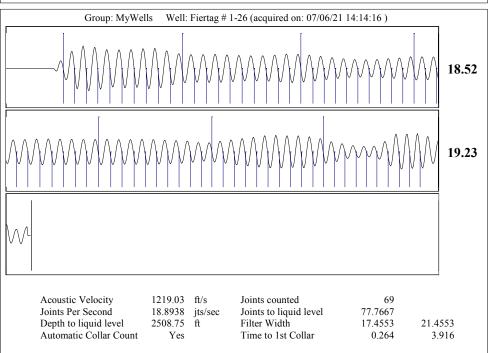

| KCC Conserv                                       | ation Office:                                                   |                           |                |          |        |            |
|                                              |                        |                    |             |                                                   |                                                                 |                           |                |          | $\neg$ |            |

KCC District Office #1 - 210 E. Frontview, Suite A, Dodge City, KS 67801

KCC District Office #3 - 137 E. 21st St., Chanute, KS 66720

KCC District Office #4 - 2301 E. 13th Street, Hays, KS 67601-2651

KCC District Office #2 - 3450 N. Rock Road, Building 600, Suite 601, Wichita, KS 67226









Conservation Division District Office No. 1 210 E. Frontview, Suite A Dodge City, KS 67801



Phone: 620-682-7933 http://kcc.ks.gov/

Laura Kelly, Governor

Andrew J. French, Chairperson Dwight D. Keen, Commissioner Susan K. Duffy, Commissioner

July 08, 2021

Melody C. Fletcher Oil Producers, Inc. of Kansas 1710 WATERFRONT PKWY WICHITA, KS 67206-6603

Re: Temporary Abandonment API 15-175-20985-00-00 FEIERTAG 1-26 NE/4 Sec.26-31S-32W Seward County, Kansas

## Dear Melody C. Fletcher:

"Your temporary abandonment (TA) application for the well listed above has been approved. In accordance with K.A.R. 82-3-111 the TA status of this well will expire 07/08/2022.

- \* If you return this well to service or plug it, please notify the District Office.
- \* If you sell this well you are required