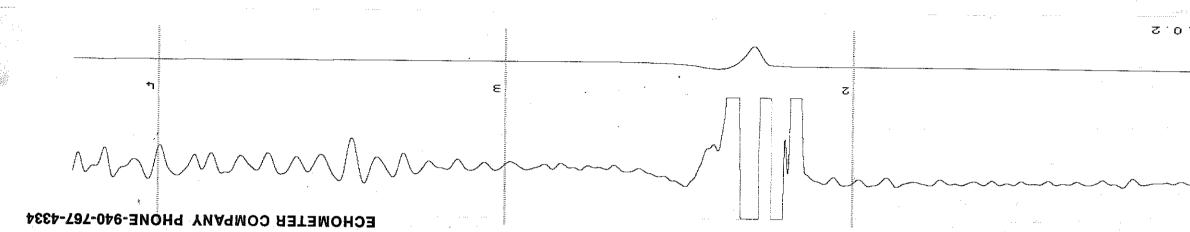

|           |                         | e e e e e e e e e e e e e e e e e e e | 1 1                                                                          |
|-----------|-------------------------|---------------------------------------|------------------------------------------------------------------------------|
|           | MELL<br>TEST            | BATTERY<br>11,6 VOLTS                 | E-WHIF INLOWECHOWELES' COW<br>LUX 640 - 253 - 2202<br>LHONE 640 - 292 - 4334 |
| TARESSURE | CHART<br>DRIVE<br>CHART | SSUd                                  | MICHILU LUFTS, LEXUS 2030<br>2001 DILLO FUNE<br>ECHOMELEK COMBUNA            |
|           | ND<br>NYUT              | SELF TEST<br>POWER ON                 | ECHOMETER MODEL M V3. 0.2                                                    |

ЕСНОМЕТЕЯ СОМРАИХ

. . . . . . . . . . .

-----

.....................

PHONE-940-767-4334

COMPANY PHONE-940-767-4334

Æ

Z