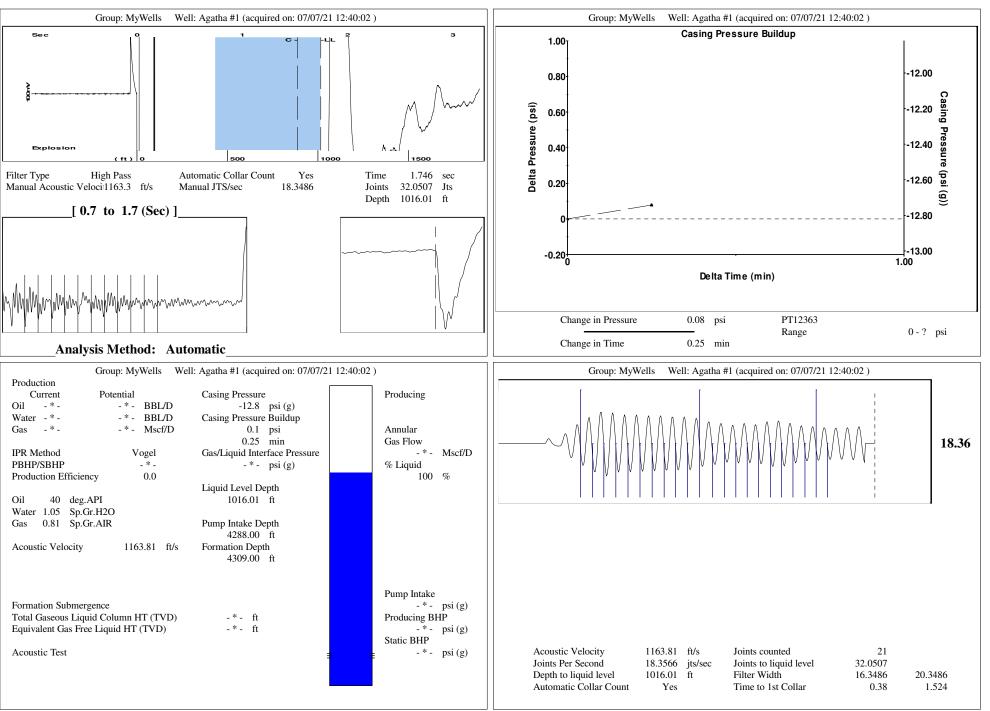

Re: Temporary Abandonment API 15-135-20707-00-00 AGATHA 1 NW/4 Sec.13-18S-24W Ness County, Kansas

Dear David Van Dyke:

"Your temporary abandonment (TA) application for the well listed above has been approved. In accordance with K.A.R. 82-3-111 the TA status of this well will expire 07/08/2022.