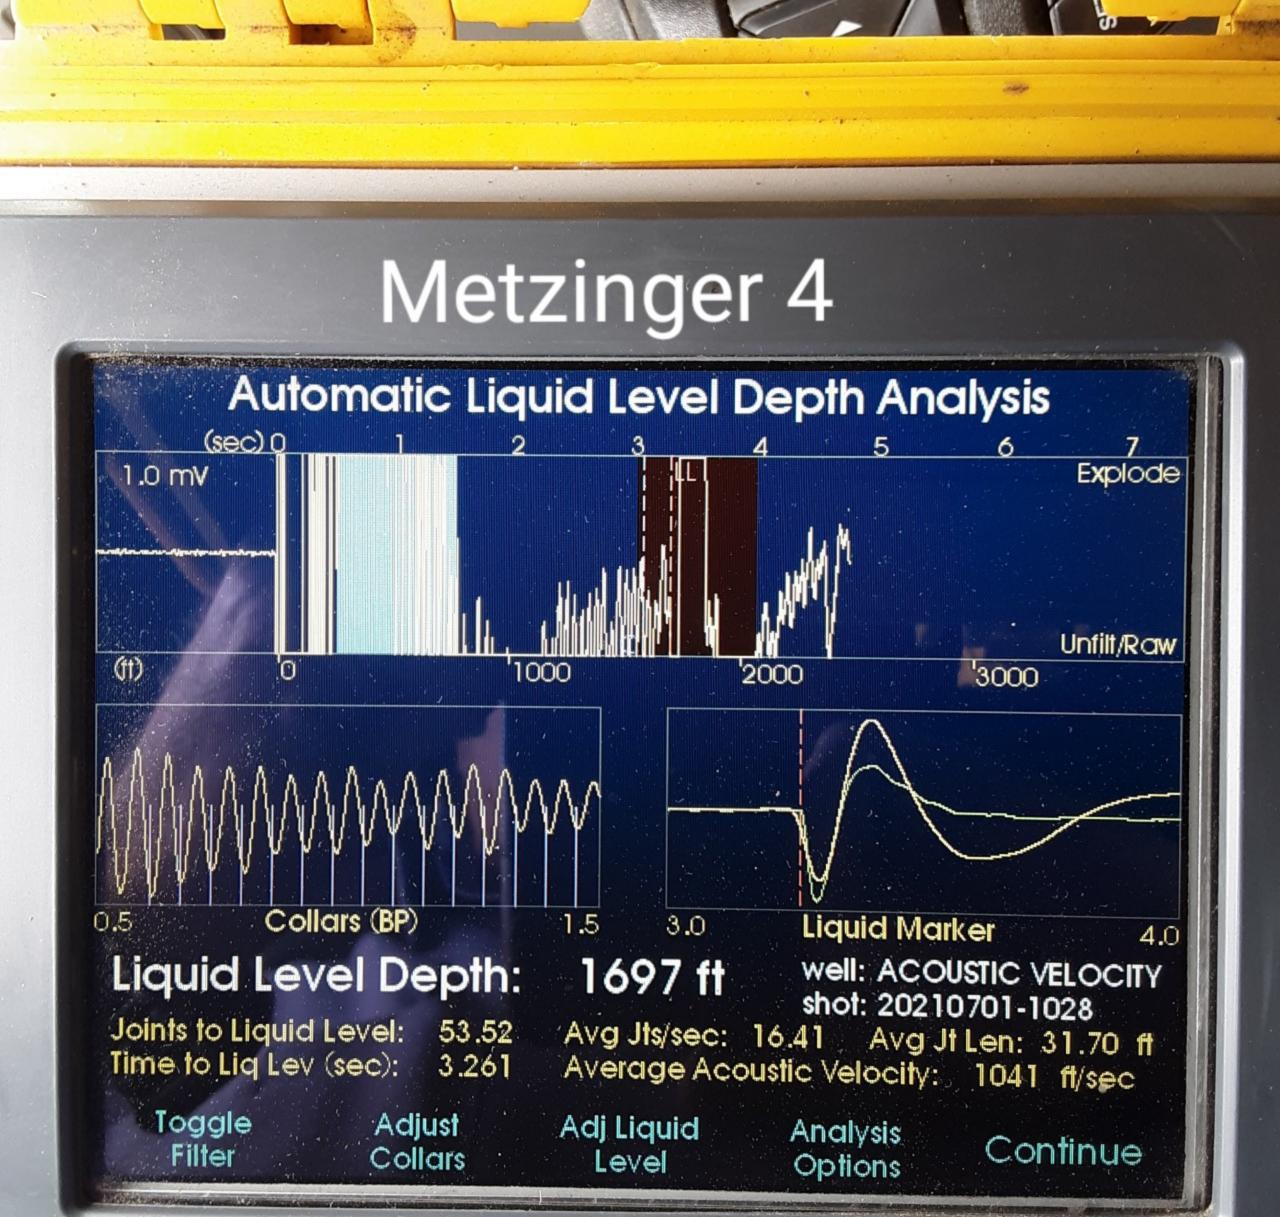

Re: Temporary Abandonment API 15-191-20760-00-00 METZINGER 4 SW/4 Sec.26-34S-02E Sumner County, Kansas

Dear Joe Driskill:

"Your temporary abandonment (TA) application for the well listed above has been approved. In accordance with K.A.R. 82-3-111 the TA status of this well will expire 07/08/2022.