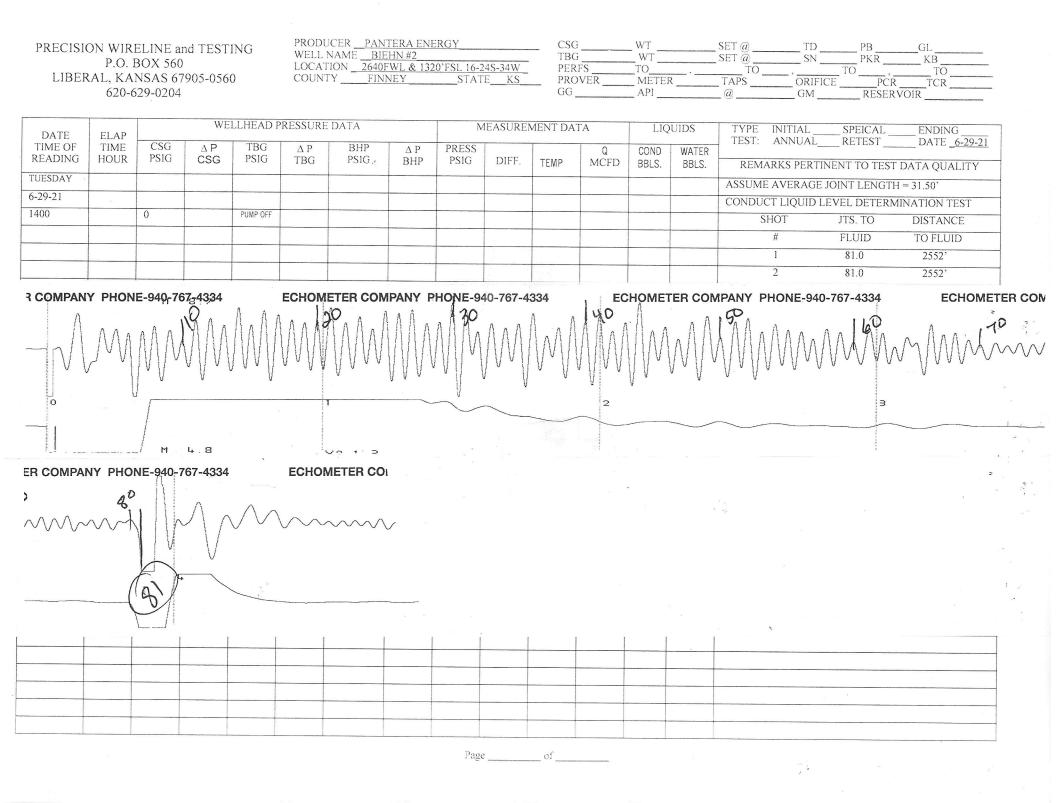

Re: Temporary Abandonment API 15-055-20360-00-00 BIEHN 2 S/2 Sec.16-24S-34W Finney County, Kansas

Dear Lisa Jones:

"Your temporary abandonment (TA) application for the well listed above has been approved. In accordance with K.A.R. 82-3-111 the TA status of this well will expire 07/08/2022.