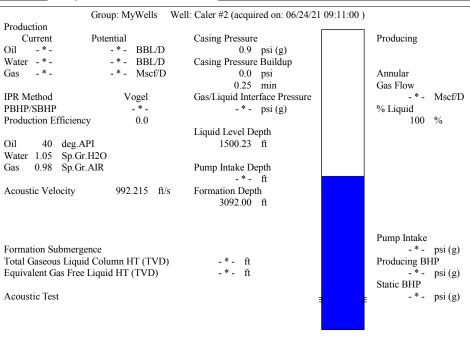

|                      |                                                                          |             |                                                                                                                                                                                                                                                                                                           | .,,                    |                         |                          |                                 |  |  |  |                                 |  |                 |                       |

KCC District Office #3 - 137 E. 21st St., Chanute, KS 66720

KCC District Office #4 - 2301 E. 13th Street, Hays, KS 67601-2651









Conservation Division District Office No. 4 2301 E. 13th Street Hays, KS 67601-2651



Phone: 785-261-6250 Fax: 785-625-0564 http://kcc.ks.gov/

Laura Kelly, Governor

Andrew J. French, Chairperson Dwight D. Keen, Commissioner Susan K. Duffy, Commissioner

July 12, 2021

Brent Homeier Mai Oil Operations, Inc. 8411 PRESTON RD STE 800 DALLAS, TX 75225-5520

Re: Temporary Abandonment API 15-009-19184-00-01 CALER 2 NE/4 Sec.25-18S-11W Barton County, Kansas

## Dear Brent Homeier:

- "Your temporary abandonment (TA) application for the well listed above has been approved. In accordance with K.A.R. 82-3-111 the TA status of this well will expire 07/12/2022.
- \* If you return this well to service or plug it, please notify the District Office.
- \* If you sell this well you are required to fi