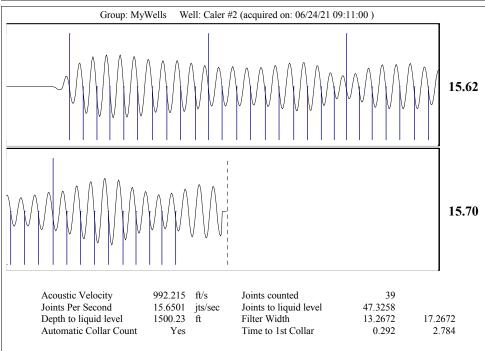

|                      |                                                                          |             |                                                                                                                                                                                                                                                                                                           | .,,                    |                         |                          |                                 |  |  |  |                                 |  |                 |                       |

KCC District Office #3 - 137 E. 21st St., Chanute, KS 66720

KCC District Office #4 - 2301 E. 13th Street, Hays, KS 67601-2651









Conservation Division District Office No. 4 2301 E. 13th Street Hays, KS 67601-2651



Phone: 785-261-6250 Fax: 785-625-0564 http://kcc.ks.gov/

Laura Kelly, Governor

Andrew J. French, Chairperson Dwight D. Keen, Commissioner Susan K. Duffy, Commissioner

July 12, 2021

Brent Homeier Mai Oil Operations, Inc. 8411 PRESTON RD STE 800 DALLAS, TX 75225-5520

Re: Temporary Abandonment API 15-009-19184-00-01 CALER 2 NE/4 Sec.25-18S-11W Barton County, Kansas

## Dear Brent Homeier:

- "Your temporary abandonment (TA) application for the well listed above has been approved. In accordance with K.A.R. 82-3-111 the TA status of this well will expire 07/12/2022.
- \* If you return this well to service or plug it, please notify the District Office.
- \* If you sell this well you are required to file