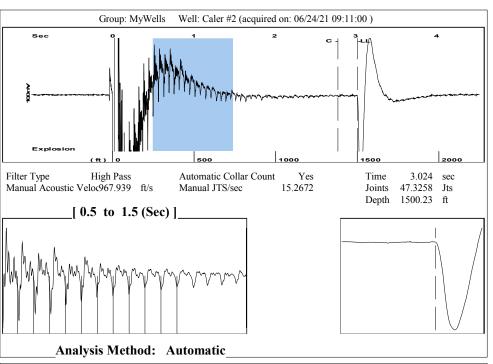

|                      |                                                                          |             |                                                                                                                                                                                                                                                                                                           | .,,                    |                         |                          |                                 |  |  |  |                                 |  |                 |                       |

KCC District Office #3 - 137 E. 21st St., Chanute, KS 66720

KCC District Office #4 - 2301 E. 13th Street, Hays, KS 67601-2651









Conservation Division District Office No. 4 2301 E. 13th Street Hays, KS 67601-2651



Phone: 785-261-6250 Fax: 785-625-0564 http://kcc.ks.gov/

Laura Kelly, Governor

Andrew J. French, Chairperson Dwight D. Keen, Commissioner Susan K. Duffy, Commissioner

July 12, 2021

Brent Homeier Mai Oil Operations, Inc. 8411 PRESTON RD STE 800 DALLAS, TX 75225-5520

Re: Temporary Abandonment API 15-009-19184-00-01 CALER 2 NE/4 Sec.25-18S-11W Barton County, Kansas

## Dear Brent Homeier:

- "Your temporary abandonment (TA) application for the well listed above has been approved. In accordance with K.A.R. 82-3-111 the TA status of this well will expire 07/12/2022.
- \* If you return this well to service or plug it, please notify the District Office.
- \* If you sell this well you are required t