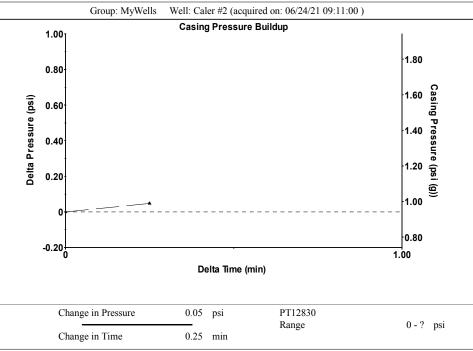

|                      |                                                                          |             |                                                                                                                                                                                                                                                                                                           | .,,                    |                         |                          |                                 |  |  |  |                                 |  |                 |                       |

KCC District Office #3 - 137 E. 21st St., Chanute, KS 66720

KCC District Office #4 - 2301 E. 13th Street, Hays, KS 67601-2651









Conservation Division District Office No. 4 2301 E. 13th Street Hays, KS 67601-2651



Phone: 785-261-6250 Fax: 785-625-0564 http://kcc.ks.gov/

Laura Kelly, Governor

Andrew J. French, Chairperson Dwight D. Keen, Commissioner Susan K. Duffy, Commissioner

July 12, 2021

Brent Homeier Mai Oil Operations, Inc. 8411 PRESTON RD STE 800 DALLAS, TX 75225-5520

Re: Temporary Abandonment API 15-009-19184-00-01 CALER 2 NE/4 Sec.25-18S-11W Barton County, Kansas

## Dear Brent Homeier:

- "Your temporary abandonment (TA) application for the well listed above has been approved. In accordance with K.A.R. 82-3-111 the TA status of this well will expire 07/12/2022.
- \* If you return this well to service or plug it, please notify the District Office.
- \* If you sell this well you are required to