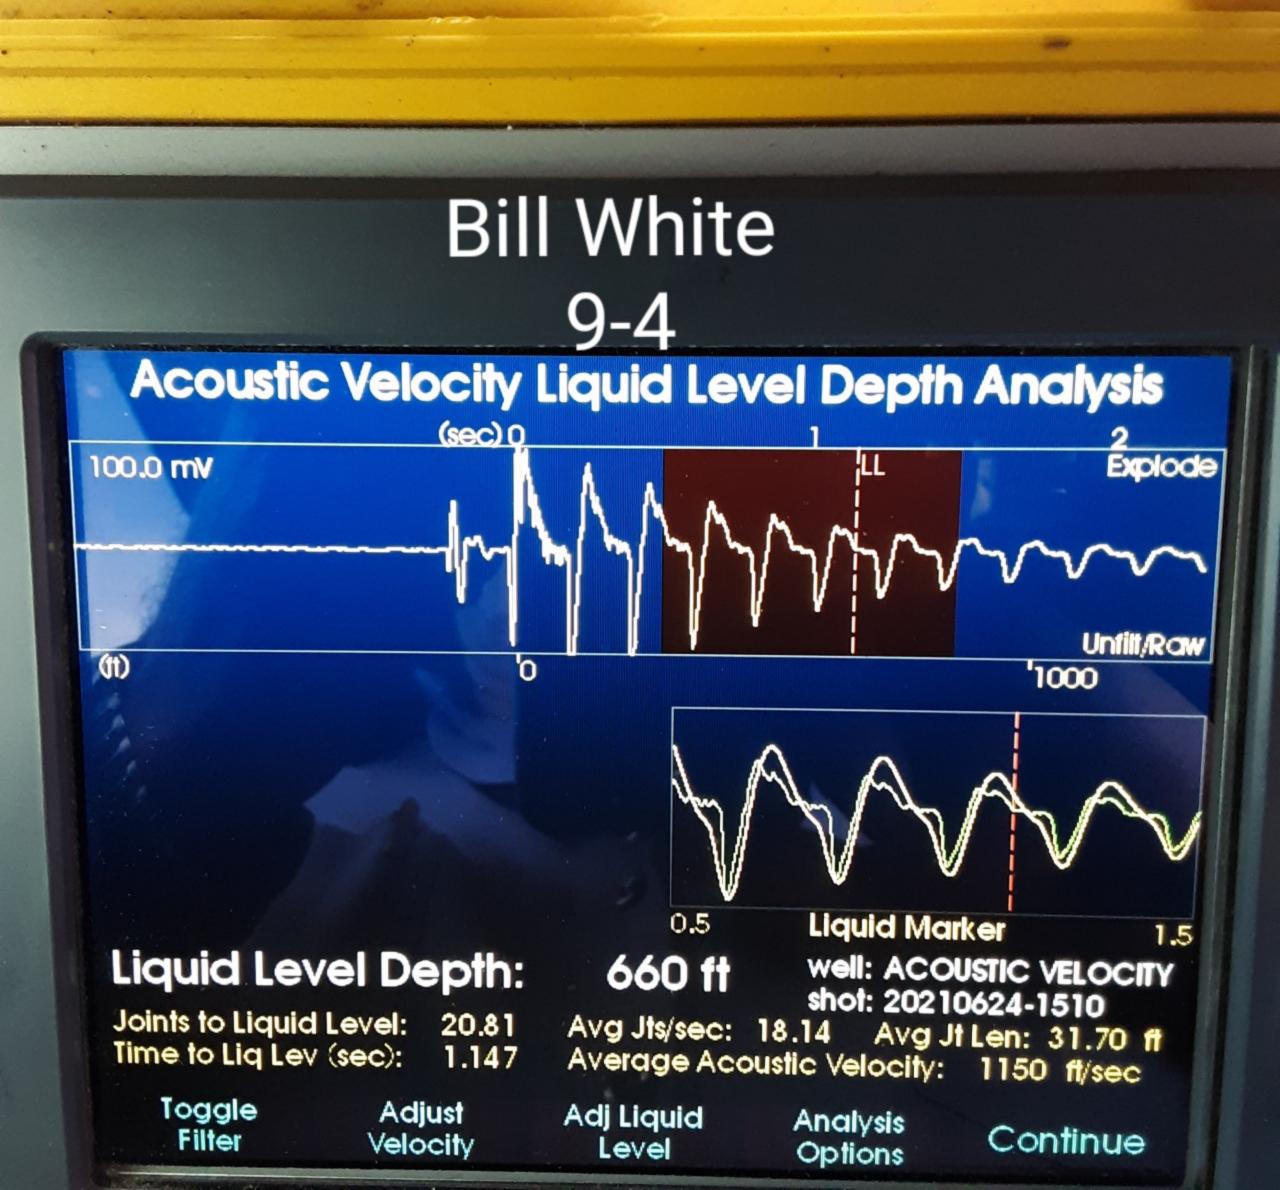

Re: Temporary Abandonment API 15-125-31669-00-00 BILL WHITE 9-4 NE/4 Sec.09-34S-17E Montgomery County, Kansas

Dear Joe Driskill:

"Your temporary abandonment (TA) application for the well listed above has been approved. In accordance with K.A.R. 82-3-111 the TA status of this well will expire 07/13/2022.