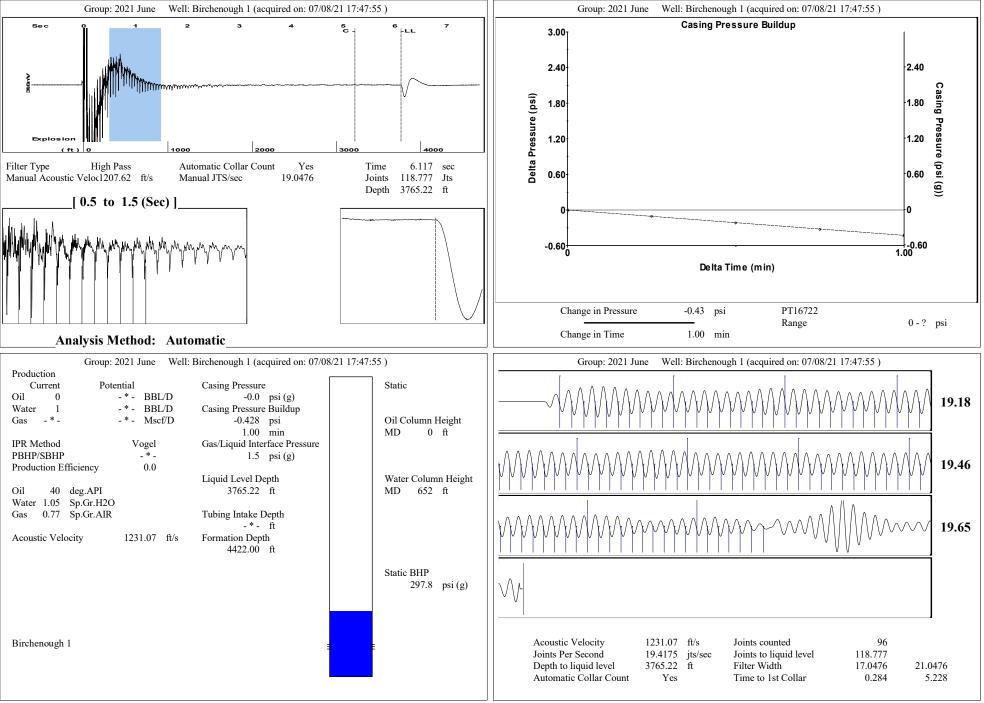

|
| TubilarsPumpTubing OD2.375 in<br>5.500 in<br>Average Joint LengthPlunger Diameter<br>$\cdot^* \cdot ft$ Average Joint Length31.700 ft<br>$\cdot^* \cdot ft$ Anchor Depth $-^* \cdot ft$ Kelly Bushing5.00 ft <b>Dolished Rod</b><br>Polished Rod Diameter<br>$-^* \cdot in$ <b>Top Taper</b> Taper 2<br>$\cdot^* - i^* \cdot i^* - i^* -$ | in Surface Producing Processors                                                                                                                                                                                                                                                                                                                                 |





Phone: 316-337-7400 Fax: 316-630-4005 http://kcc.ks.gov/

Andrew J. French, Chairperson Dwight D. Keen, Commissioner Susan K. Duffy, Commissioner Laura Kelly, Governor

July 13, 2021

Collette Davis SandRidge Exploration and Production LLC 1 E SHERIDAN AVE STE 500 OKLAHOMA CITY, OK 73104-2494

Re: Temporary Abandonment API 15-077-20167-00-00 BIRCHENOUGH 1 SE/4 Sec.27-33S-06W Harper County, Kansas

Dear Collette Davis:

"Your temporary abandonment (TA) application for the well listed above has been approved. In accordance with K.A.R. 82-3-111 the TA status of this well will expire 07/13/2022.

\* If you return this well to service or plug it, please notify the District Office.

\* If you sell this well you are required to file a Transfer of Operator form, T-1.

\* If the well will remai